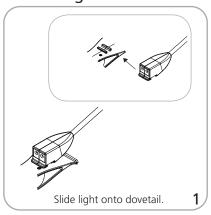

dimensions: Set of 2: 20"l x 12"h x 3"d 508mm(l) x 305mm(h) x 77mm(d)

Single: 20"l x 6"h x 2"d

Set of 2: 4 lbs / 2 kg Single: 2 lbs / 1 kg

508mm(l) x 153mm(h) x 51mm(d)

Approximate total shipping weight:

#### Hardware Safety Assembled unit: - Lumens = 1200M4.13"w x 17.16"d - Light temperature = 500K 105mm(w) x 436mm(d) Read all instructions Approximate weight: CAUTION! To reduce the risk of fire, electric Set of 2: 3 lbs / 2 kg shock or injury to persons: - Protect the fixture from impact, scratching Single: 1 lb / 1 kg or abrasions. - If the cord-set becomes damaged, replace the cord-set before using fixture. - Turn off, unplug fixture and allow to cool Shipping before storing. Packing cases: 1 Box

## Connect the Power Supply



### **Link Lights**



### Attach Light to Dovetail





# Attach Light to Extrusion



### **Position Light**





## **Connect Power**