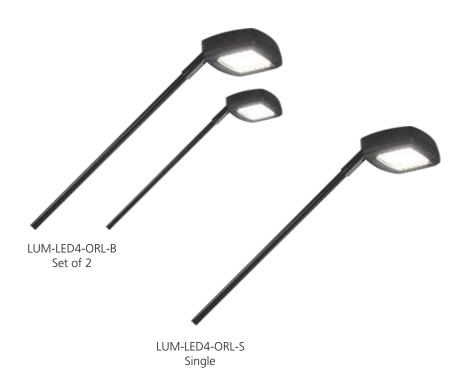

# **LED Arm Light - Flood**

#### LUM-LED4-ORL-B (set of 2) LUM-LED4-ORL-B-EXT (single)

Lighting can create a powerful, impactful presence or display. Illumination is an important piece of the puzzle to achieve the mood, style and staging that you desire. Incorporate modern, bright LED light into your display and draw attention to your brand and message with elegance. With a contemporary profile, you can modernize your display, set the stage, and better communicate a clear message.

#### features and benefits:

- LED Lumina 200 floodlight with universal light clamp
- Projects cool white light
- Low voltage 12 watt
- LED rated for 20,000 continuous hours
- Includes 30mm clip

- Straight arm with adjustable head
- UL approved
- 1 meter long cord from outlet to transformer
- 3.2 meter long low voltage cord from transformer to lamp arm
- One year hardware warranty against manufacturer defects

#### dimensions:

Shipping dimensions: Set of 2: 20"l x 12"h x 3"d 508mm(l) x 305mm(h) x 77mm(d)

Single: 20"l x 6"h x 2"d

Set of 2: 4 lbs / 2 kg Single: 2 lbs / 1 kg

508mm(l) x 153mm(h) x 51mm(d)

Approximate total shipping weight: