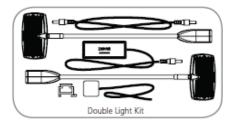

# **LED Arm Light - Flood**

#### LUM-LED4-ORL-B (set of 2) LUM-LED4-ORL-B-EXT (single)

Lighting can create a powerful, impactful presence or display. Illumination is an important piece of the puzzle to achieve the mood, style and staging that you desire. Incorporate modern, bright LED light into your display and draw attention to your brand and message with elegance. With a contemporary profile, you can modernize your display, set the stage, and better communicate a clear message.







We are continually improving and modifying our product range and reserve the right to vary the specifications without prior notice. All dimensions and weights quoted are approximate and we accept no responsibility for variance. E&OE. See Graphic Templates for graphic bleed specifications.

#### features and benefits:

- LED Lumina 200 floodlight with universal light clamp
- Projects cool white light
- Low voltage 12 watt
- LED rated for 20,000 continuous hours
- Includes 30mm clip

- Straight arm with adjustable head
- UL approved
- 1 meter long cord from outlet to transformer
- 3.2 meter long low voltage cord from transformer to lamp arm
- One year hardware warranty against manufacturer defects

#### dimensions:

Shipping dimensions: Set of 2: 20"l x 12"h x 3"d 508mm(l) x 305mm(h) x 7