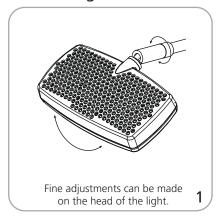

x 77mm(d)

Single: 20"l x 6"h x 2"d

Set of 2: 4 lbs / 2 kg Single: 2 lbs / 1 kg

508mm(l) x 153mm(h) x 51mm(d)

Approximate total shipping weight:

#### Hardware Safety Assembled unit: - Lumens = 1200M4.13"w x 17.16"d - Light temperature = 500K 105mm(w) x 436mm(d) Read all instructions Approximate weight: CAUTION! To reduce the risk of fire, electric Set of 2: 3 lbs / 2 kg shock or injury to persons: - Protect the fixture from impact, scratching Single: 1 lb / 1 kg or abrasions. - If the cord-set becomes damaged, replace the cord-set before using fixture. - Turn off, unplug fixture and allow to cool Shipping before storing. Packing cases: 1 Box

## Connect the Power Supply



### **Link Lights**



### Attach Light to Dovetail





# Attach Light to Extrusion



### **Position Light**





## **Connect Power**