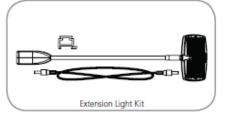

# **LED Arm Light - Flood**

#### LUM-LED4-ORL-B (set of 2) LUM-LED4-ORL-B-EXT (single)

Lighting can create a powerful, impactful presence or display. Illumination is an important piece of the puzzle to achieve the mood, style and staging that you desire. Incorporate modern, bright LED light into your display and draw attention to your brand and message with elegance. With a contemporary profile, you can modernize your display, set the stage, and better communicate a clear message.







We are continually improving and modifying our product range and reserve the right to vary the specifications without prior notice. All dimensions and weights quoted are approximate and we accept no responsibility for variance. E&OE. See Graphic Templates for graphic bleed specifications.

#### features and benefits:

- LED Lumina 200 floodlight with universal light clamp
- Projects cool white light
- Low voltage 12 watt
- LED rated for 20,000 continuous hours
- Includes 30mm clip

- Straight arm with adjustable head
- UL approved
- 1 meter long cord from outlet to transformer
- 3.2 meter long low voltage cord from transformer to lamp arm
- One year hardware warranty against manufacturer defects

#### dimensions:

Shipping dimensions: Set of 2: 20"l x 12"h x 3"d 508mm(l) x 305mm(h) x 77m