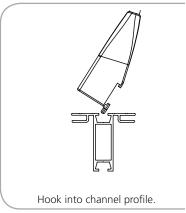

h x 3"d 508mm(l) x 305mm(h) x 77mm(d)

Single: 20"l x 6"h x 2"d

Set of 2: 4 lbs / 2 kg Single: 2 lbs / 1 kg

508mm(l) x 153mm(h) x 51mm(d)

Approximate total shipping weight:

#### Hardware Safety Assembled unit: - Lumens = 1200M4.13"w x 17.16"d - Light temperature = 500K 105mm(w) x 436mm(d) Read all instructions Approximate weight: CAUTION! To reduce the risk of fire, electric Set of 2: 3 lbs / 2 kg shock or injury to persons: - Protect the fixture from impact, scratching Single: 1 lb / 1 kg or abrasions. - If the cord-set becomes damaged, replace the cord-set before using fixture. - Turn off, unplug fixture and allow to cool Shipping before storing. Packing cases: 1 Box

## Connect the Power Supply



### **Link Lights**



### Attach Light to Dovetail





# Attach Light to Extrusion



### **Position Light**





## **Connect Power**