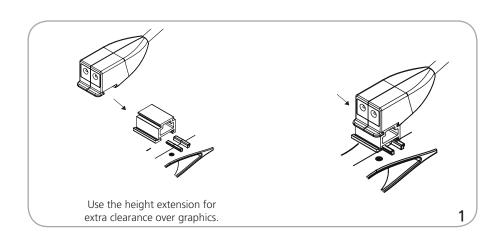

imensions: Set of 2: 20"l x 12"h x 3"d 508mm(l) x 305mm(h) x 77mm(d)

Single: 20"l x 6"h x 2"d

Set of 2: 4 lbs / 2 kg Single: 2 lbs / 1 kg

508mm(l) x 153mm(h) x 51mm(d)

Approximate total shipping weight:

#### Hardware Safety Assembled unit: - Lumens = 1200M4.13"w x 17.16"d - Light temperature = 500K 105mm(w) x 436mm(d) Read all instructions Approximate weight: CAUTION! To reduce the risk of fire, electric Set of 2: 3 lbs / 2 kg shock or injury to persons: - Protect the fixture from impact, scratching Single: 1 lb / 1 kg or abrasions. - If the cord-set becomes damaged, replace the cord-set before using fixture. - Turn off, unplug fixture and allow to cool Shipping before storing. Packing cases: 1 Box

## Connect the Power Supply



### **Link Lights**



### Attach Light to Dovetail





# Attach Light to Extrusion



### **Position Light**





## **Connect Power**