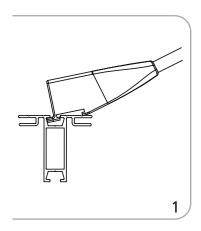

) x 77mm(d)

Single: 20"l x 6"h x 2"d

Set of 2: 4 lbs / 2 kg Single: 2 lbs / 1 kg

508mm(l) x 153mm(h) x 51mm(d)

Approximate total shipping weight:

#### Hardware Safety Assembled unit: - Lumens = 1200M4.13"w x 17.16"d - Light temperature = 500K 105mm(w) x 436mm(d) Read all instructions Approximate weight: CAUTION! To reduce the risk of fire, electric Set of 2: 3 lbs / 2 kg shock or injury to persons: - Protect the fixture from impact, scratching Single: 1 lb / 1 kg or abrasions. - If the cord-set becomes damaged, replace the cord-set before using fixture. - Turn off, unplug fixture and allow to cool Shipping before storing. Packing cases: 1 Box

## Connect the Power Supply



### **Link Lights**



### Attach Light to Dovetail





# Attach Light to Extrusion



### **Position Light**





## **Connect Power**