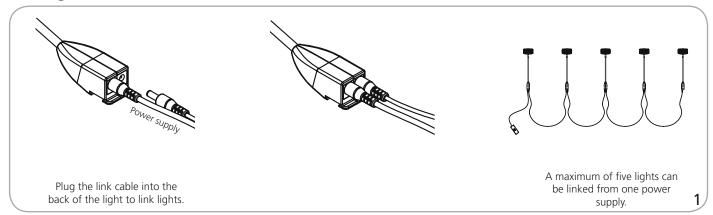

ects

#### dimensions:

Shipping dimensions: Set of 2: 20"l x 12"h x 3"d 508mm(l) x 305mm(h) x 77mm(d)

Single: 20"l x 6"h x 2"d

Set of 2: 4 lbs / 2 kg Single: 2 lbs / 1 kg

508mm(l) x 153mm(h) x 51mm(d)

Approximate total shipping weight:

#### Hardware Safety Assembled unit: - Lumens = 1200M4.13"w x 17.16"d - Light temperature = 500K 105mm(w) x 436mm(d) Read all instructions Approximate weight: CAUTION! To reduce the risk of fire, electric Set of 2: 3 lbs / 2 kg shock or injury to persons: - Protect the fixture from impact, scratching Single: 1 lb / 1 kg or abrasions. - If the cord-set becomes damaged, replace the cord-set before using fixture. - Turn off, unplug fixture and allow to cool Shipping before storing. Packing cases: 1 Box

## Connect the Power Supply



### **Link Lights**



### Attach Light to Dovetail





# Attach Light to Extrusion



### **Position Light**





## **Connect Power**