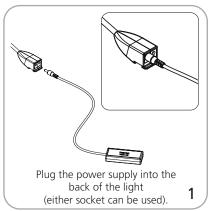

gainst manufacturer defects

#### dimensions:

Shipping dimensions: Set of 2: 20"l x 12"h x 3"d 508mm(l) x 305mm(h) x 77mm(d)

Single: 20"l x 6"h x 2"d

Set of 2: 4 lbs / 2 kg Single: 2 lbs / 1 kg

508mm(l) x 153mm(h) x 51mm(d)

Approximate total shipping weight:

#### Hardware Safety Assembled unit: - Lumens = 1200M4.13"w x 17.16"d - Light temperature = 500K 105mm(w) x 436mm(d) Read all instructions Approximate weight: CAUTION! To reduce the risk of fire, electric Set of 2: 3 lbs / 2 kg shock or injury to persons: - Protect the fixture from impact, scratching Single: 1 lb / 1 kg or abrasions. - If the cord-set becomes damaged, replace the cord-set before using fixture. - Turn off, unplug fixture and allow to cool Shipping before storing. Packing cases: 1 Box

## Connect the Power Supply



### **Link Lights**



### Attach Light to Dovetail





# Attach Light to Extrusion



### **Position Light**





## **Connect Power**