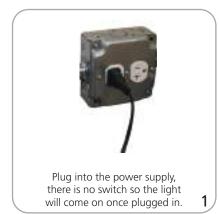

x 6"h x 2"d

Set of 2: 4 lbs / 2 kg Single: 2 lbs / 1 kg

508mm(l) x 153mm(h) x 51mm(d)

Approximate total shipping weight:

#### Hardware Safety Assembled unit: - Lumens = 1200M4.13"w x 17.16"d - Light temperature = 500K 105mm(w) x 436mm(d) Read all instructions Approximate weight: CAUTION! To reduce the risk of fire, electric Set of 2: 3 lbs / 2 kg shock or injury to persons: - Protect the fixture from impact, scratching Single: 1 lb / 1 kg or abrasions. - If the cord-set becomes damaged, replace the cord-set before using fixture. - Turn off, unplug fixture and allow to cool Shipping before storing. Packing cases: 1 Box

## Connect the Power Supply



### **Link Lights**



### Attach Light to Dovetail





# Attach Light to Extrusion



### **Position Light**





## **Connect Power**