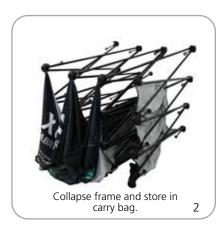

# DISASSEMBLY:

With slight force pull apart frame to disengage magnetic locking arms. 1