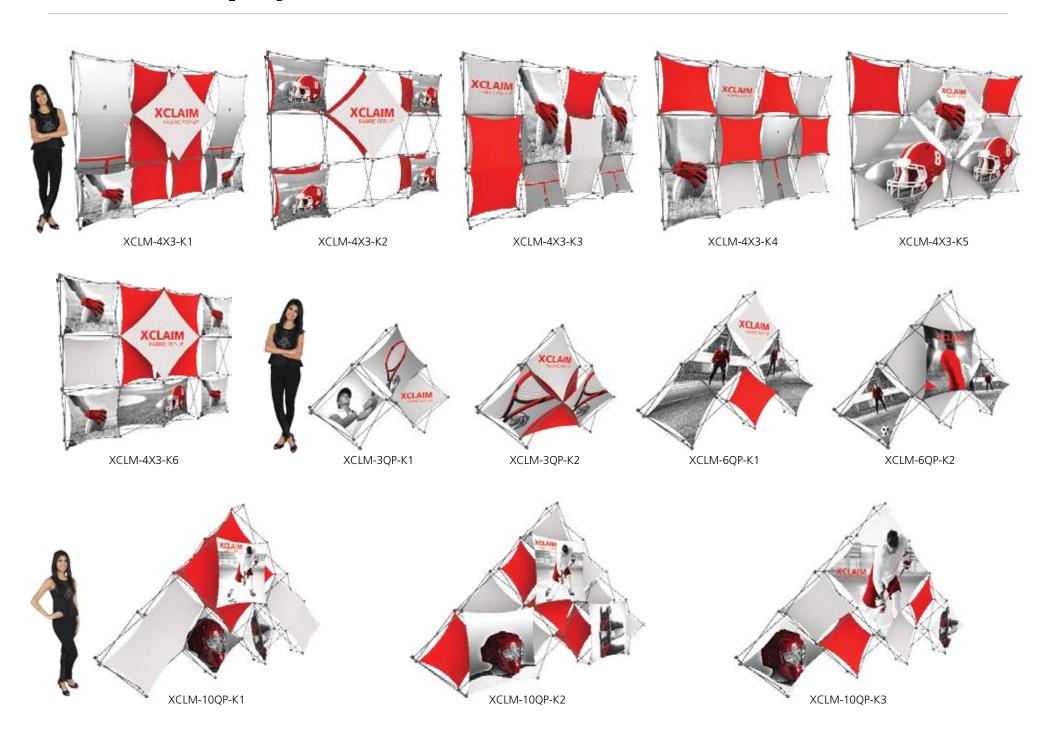

# **XClaim**<sup>™</sup>

Twenty nine XClaim<sup>™</sup> fabric popup display sizes and configurations are available.

XClaim is a versitile stretch fabric popup display system. Add dimesion to your event or tradeshow with unique, exciting graphic styles. XClaim is easy to setup, is lightweight and portable. The collapsible popup frame is fully magnetic (with magnetic linking connectors), making it simple to assemble and disassemble. Stretch fabric graphics come pre-attached to the frame, making assembly easy and fast. Graphics adhere to the hubs using push-fit attachment technology. Kits come with graphics, frame and drawstring carry bag. Kits are available in 29 configurations.

# features and benefits:

- Fabric popup display system
- Collapsible frame uses magnetic locking arms to remain standing
- Pre-attached stretch fabric graphics make set-up fast & easy
- Push-fit graphic connection technology
- 7 frame sizes and a variety of graphic styles to select from
- Optional lighting solution LUM-200 or LUM-LED-200 available (excluding Pyramid kits)
- Lifetime limited hardware warranty against manufacturer defects
- Comes in a drawstring carry bag