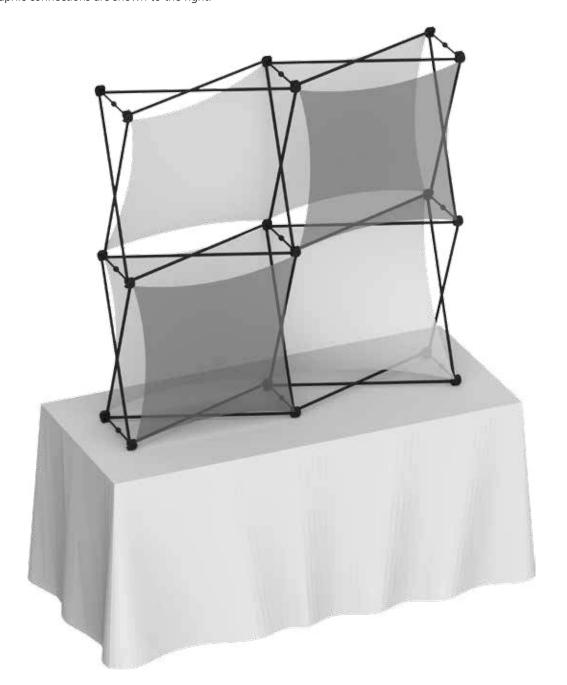

# XClaim 2x2 Kit 01 Display Graphic Style

**IMPORTANT:** Take a moment to review your display to understand front and rear connection points on the graphic styles in this kit. Typical graphic connections are shown to the right.

### **GRAPHIC CONNECTIONS**