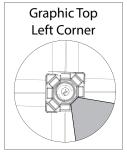

### **GRAPHIC APPLICATION:**

To re-attach graphics, twist hub cap off and push silicone-edge into designated hub corner (noted on graphic style page).

Twist cap onto hub to cover silicone-edge.

6

- \*Graphics come pre-attached to the frame. To re-attach graphics to frame follow the graphics style specific to the unit purchased.
- \* Some kits may come with back graphics detached. Follow graphic application instructions to reapply. Before disassembly it is best to remove those rear only graphics before collapsing frame.
- \*See graphic templates for graphic sizes.

### **GRAPHIC CONNECTIONS**