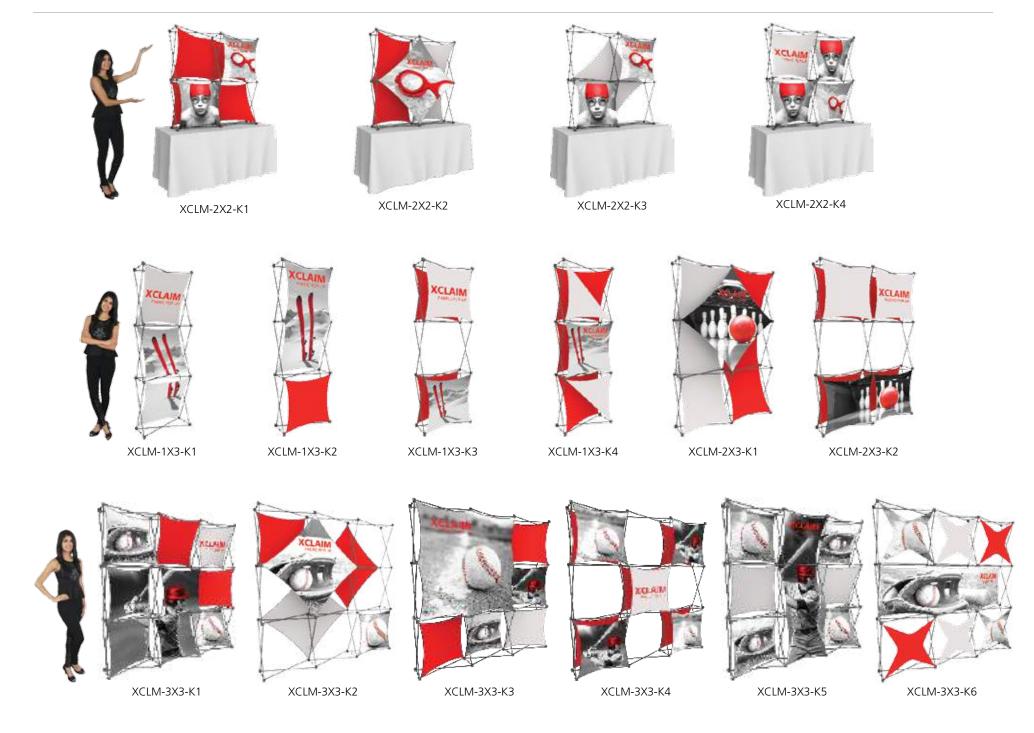

to hub to cover silicone-edge.

6

- \*Graphics come pre-attached to the frame. To re-attach graphics to frame follow the graphics style specific to the unit purchased.
- \* Some kits may come with back graphics detached. Follow graphic application instructions to reapply. Before disassembly it is best to remove those rear only graphics before collapsing frame.
- \*See graphic templates for graphic sizes.

# DISASSEMBLY:



With slight force pull apart frame to disengage magnetic locking arms. 1



# XClaim 2x2 Kit 01 Display Graphic Style

**IMPORTANT:** Take a moment to review your display to understand front and rear connection points on the graphic styles in this kit. Typical graphic connections are shown to the right.



### **GRAPHIC CONNECTIONS**













# **XClaim Displays**



# **XClaim Displays**