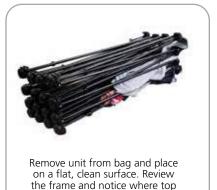

10.24"w x 9.84"h 870mm(l) x 260mm(w) x 250mm(h)

**4x3:** 34.25"l x 12.2"w x 12.2"h 870mm(l) x 310mm(w) x 310mm(h)

**3-Quad:** 34.25" | x 10.24" w x 7.78" h 870mm(l) x 260mm(l) x 200mm(h)

**6-Quad:** 34.25" | x 10.24" w x 9.84" h 870mm(l) x 260mm(w) x 250mm(h)

**10-Quad:** 34.25"l x 12.2"w x 12.2"h 870mm(l) x 310mm(w) x 310mm(h)

# Approximate shipping weight (includes hardware and carry bag only):

**Tabletop/2x2:** 7.5 lbs / 3.4 kgs

1x3: 6.7 lbs / 3.02 kgs 2x3: 9.7 lbs / 4.4 kgs 3x3: 13.12 lbs / 5.95 kgs 4x3: 17.15 lbs / 7.78 kgs 3-Quad: 6.6 lbs / 3 kgs 6-Quad: 10.58 lbs / 4.8 kgs 10-Quad: 15.9 lbs / 7.22 kgs

# additional information:

- OCX shipping case available as optional upgrade
- Optional lighting solution LUM-200 or LUM-LED-200 available (excluding Pyramid kits)

# SETUP:



hubs (with light clips) are located.







### **GRAPHIC APPLICATION:**



To re-attach graphics, twist hub cap off and push silicone-edge into designated hub corner (noted on graphic style page).



Twist cap onto hub to cover silicone-edge.

6

- \*Graphics come pre-attached to the frame. To re-attach graphics to frame follow the graphics style specific to the unit purchased.
- \* Some kits may come with back graphics detached. Follow graphic application instructions to reapply. Before disassembly it is best to remove those rear only graphics before collapsing frame.
- \*See graphic templates for graphic sizes.

# DISASSEMBLY:



With slight force pull apart frame to disengage magnetic locking arms. 1



# XClaim 2x2 Kit 01 Display Graphic Style

**IMPORTANT:** Take a moment to review