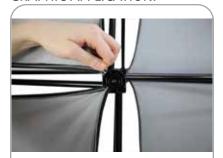

# SETUP:

hubs (with light clips) are located.

### **GRAPHIC APPLICATION:**

To re-attach graphics, twist hub cap off and push silicone-edge into designated hub corner (noted on graphic style page).

Twist cap onto hub to cover silicone-edge.

6

- \*Graphics come pre-attached to the frame. To re-attach graphics to frame follow the graphics style specific to the unit purchased.
- \* Some kits may come with back graphics detached. Follow graphic application instructions to reapply. Before disassembly it is best to remove those rear only graphics before collapsing frame.
- \*See graphic templates for graphic sizes.