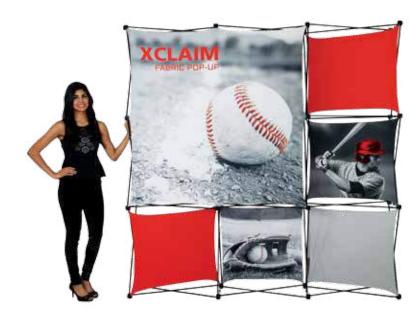

# **XClaim**<sup>™</sup>

Twenty nine XClaim<sup>™</sup> fabric popup display sizes and configurations are available.

XClaim is a versitile stretch fabric popup display system. Add dimesion to your event or tradeshow with unique, exciting graphic styles. XClaim is easy to setup, is lightweight and portable. The collapsible popup frame is fully magnetic (with magnetic linking connectors), making it simple to assemble and disassemble. Stretch fabric graphics come pre-attached to the frame, making assembly easy and fast. Graphics adhere to the hubs using push-fit attachment technology. Kits come with graphics, frame and drawstring carry bag. Kits are available in 29 configurations.

# features and benefits:

- Fabric popup display system
- Collapsible frame uses magnetic locking arms to remain standing
- Pre-attached stretch fabric graphics make set-up fast & easy
- Push-fit graphic connection technology
- 7 frame sizes and a variety of graphic styles to select from
- Optional lighting solution LUM-200 or LUM-LED-200 available (excluding Pyramid kits)
- Lifetime limited hardware warranty against manufacturer defects
- Comes in a drawstring carry bag