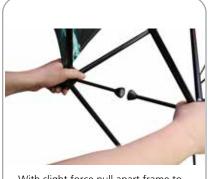

# DISASSEMBLY:

With slight force pull apart frame to disengage magnetic locking arms. 1