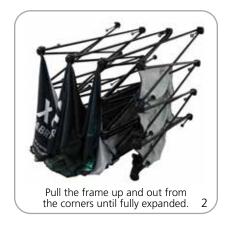

# features and benefits:

- Fabric popup display system
- Collapsible frame uses magnetic locking arms to remain standing
- Pre-attached stretch fabric graphics make set-up fast & easy
- Push-fit graphic connection technology
- 7 frame sizes and a variety of graphic styles to select from
- Optional lighting solution LUM-200 or LUM-LED-200 available (excluding Pyramid kits)
- Lifetime limited hardware warranty against manufacturer defects
- Comes in a drawstring carry bag