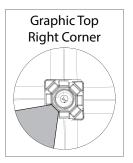

### **GRAPHIC APPLICATION:**

To re-attach graphics, twist hub cap off and push silicone-edge into designated hub corner (noted on graphic style page).

Twist cap onto hub to cover silicone-edge.

6

- \*Graphics come pre-attached to the frame. To re-attach graphics to frame follow the graphics style specific to the unit purchased.
- \* Some kits may come with back graphics detached. Follow graphic application instructions to reapply. Before disassembly it is best to remove those rear only graphics before collapsing frame.
- \*See graphic templates for graphic sizes.

### **GRAPHIC CONNECTIONS**