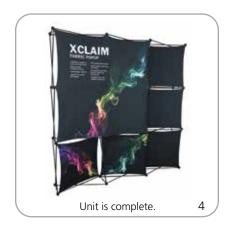

# **XClaim**<sup>™</sup>

Twenty nine XClaim<sup>™</sup> fabric popup display sizes and configurations are available.

XClaim is a versitile stretch fabric popup display system. Add dimesion to your event or tradeshow with unique, exciting graphic styles. XClaim is easy to setup, is lightweight and portable. The collapsible popup frame is fully magnetic (with magnetic linking connectors), making it simple to assemble and disassemble. Stretch fabric graphics come pre-attached to the frame, making assembly easy and fast. Graphics adhere to the hubs using push-fit attachment technology. Kits come with graphics, frame and drawstring carry bag. Kits are available in 29 configurations.

# features and benefits:

- Fabric popup display system
- Collapsible frame uses magnetic locking arms to remain standing
- Pre-attached stretch fabric graphics make set-up fast & easy
- Push-fit graphic connection technology
- 7 frame sizes and a variety of graphic styles to select from
- Optional lighting solution LUM-200 or LUM-LED-200 available (excluding Pyramid kits)
- Lifetime limited hardware warranty against manufacturer defects
- Comes in a drawstring carry bag