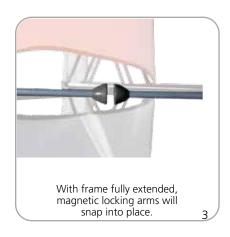

# features and benefits:

- Fabric popup display system
- Collapsible frame uses magnetic locking arms to remain standing
- Pre-attached stretch fabric graphics make set-up fast & easy
- Push-fit graphic connection technology
- 7 frame sizes and a variety of graphic styles to select from
- Optional lighting solution LUM-200 or LUM-LED-200 available (excluding Pyramid kits)
- Lifetime limited hardware warranty against manufacturer defects
- Comes in a drawstring carry bag