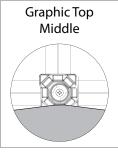

### **GRAPHIC APPLICATION:**

To re-attach graphics, twist hub cap off and push silicone-edge into designated hub corner (noted on graphic style page).

Twist cap onto hub to cover silicone-edge.

6

- \*Graphics come pre-attached to the frame. To re-attach graphics to frame follow the graphics style specific to the unit purchased.
- \* Some kits may come with back graphics detached. Follow graphic application instructions to reapply. Before disassembly it is best to remove those rear only graphics before collapsing frame.
- \*See graphic templates for graphic sizes.

### **GRAPHIC CONNECTIONS**