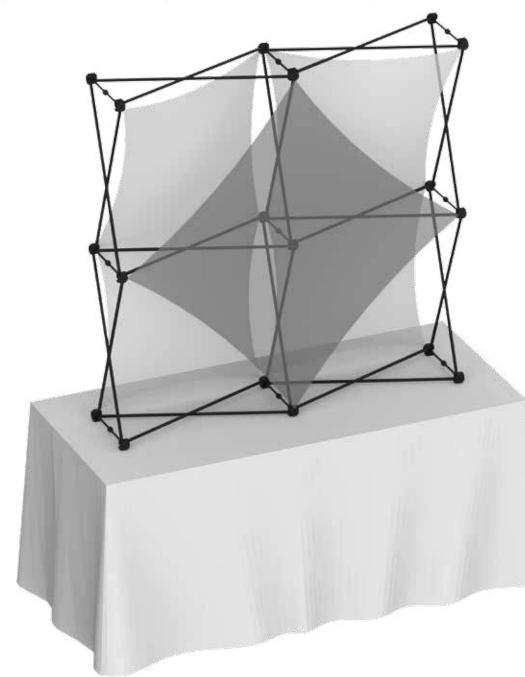

# XClaim 2x2 Kit 02 Display Graphic Style

IMPORTANT: Take a moment to review your display to understand front and rear connection points on the graphic styles in this kit. Typical graphic connections are shown to the right.