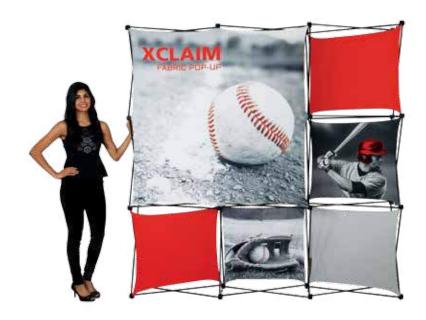

# XClaim™

Twenty nine XClaim  ${}^{\rm T\!M}$  fabric popup display sizes and configurations are available.

XClaim is a versitile stretch fabric popup display system. Add dimesion to your event or tradeshow with unique, exciting graphic styles. XClaim is easy to setup, is lightweight and portable. The collapsible popup frame is fully magnetic (with magnetic linking connectors), making it simple to assemble and disassemble. Stretch fabric graphics come pre-attached to the frame, making assembly easy and fast. Graphics adhere to the hubs using push-fit attachment technology. Kits come with graphics, frame and drawstring carry bag. Kits are available in 29 configurations.

Stretch push-fit fabric graphics come **pre-attached** to collapsible frame

We are continually improving and modifying our product range and reserve the right to vary the specifications without prior notice. All dimensions and weights quoted are approximate and we accept no responsibility for variance. E&OE. See Graphic Templates for graphic bleed specifications.

## features and benefits:

- Fabric popup display system
- Collapsible frame uses magnetic locking arms to remain standing
- Pre-attached stretch fabric graphics make set-up fast & easy
- Push-fit graphic connection technology