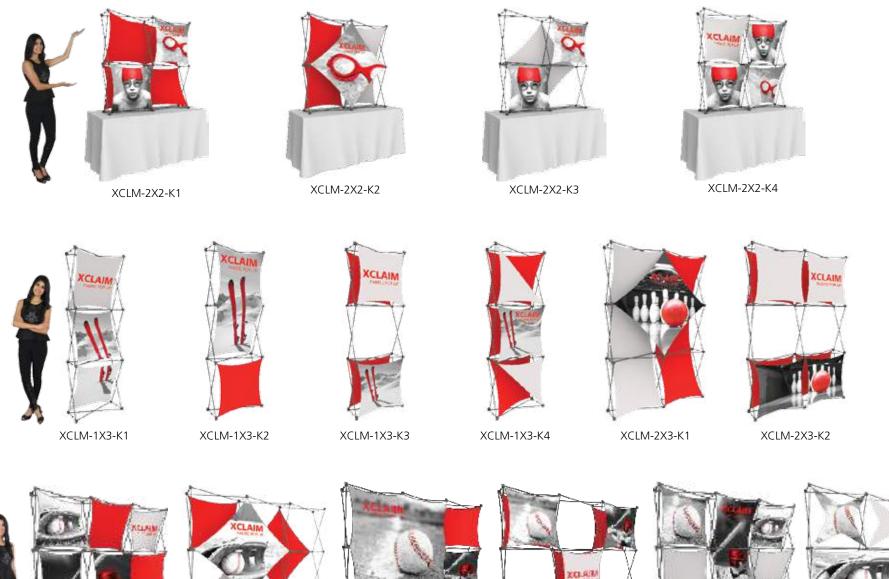

# **XClaim Displays**

XCLM-3X3-K2 XCLM-3X3-K1

XCLM-3X3-K3

XCLM-3X3-K4

XCLM-3X3-K6

# **XClaim Displays**