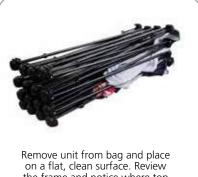

### additional information:

- OCX shipping case available as optional upgrade

- Optional lighting solution LUM-200 or LUM-LED-200 available (excluding Pyramid kits) SETUP:

on a flat, clean surface. Review the frame and notice where top hubs (with light clips) are located.