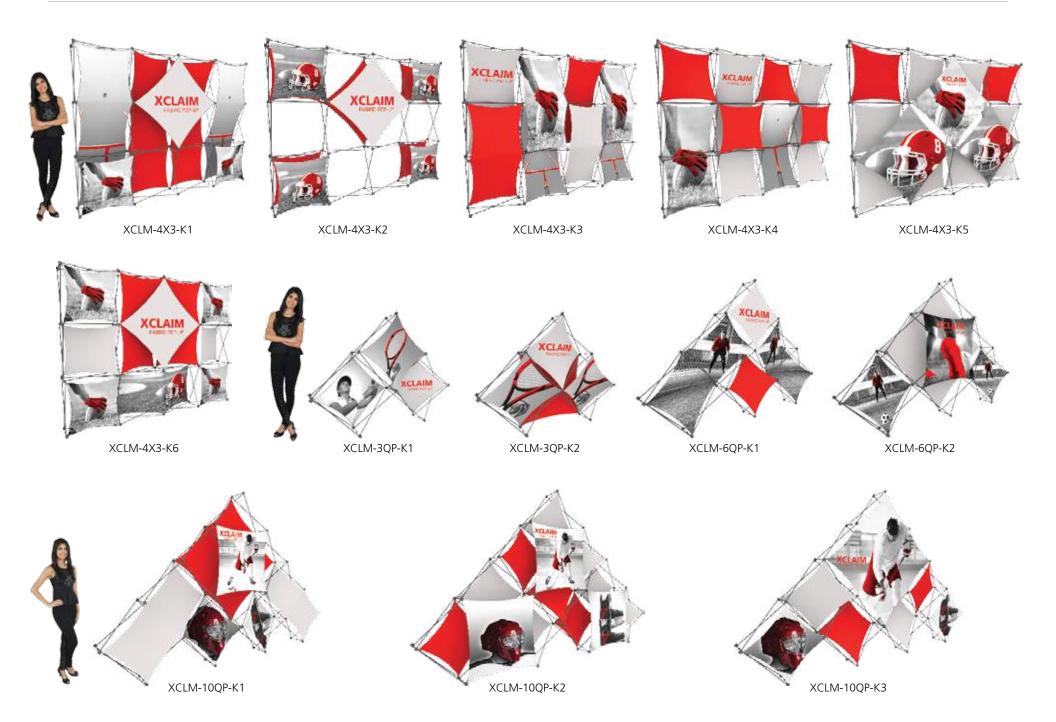

#### **GRAPHIC APPLICATION:**





\*Graphics come pre-attached to the frame. To re-attach graphics to frame follow the graphics style specific to the unit purchased.

1

\* Some kits may come with back graphics detached. Follow graphic application instructions to reapply. Before disassembly it is best to remove those rear only graphics before collapsing frame.

\*See graphic templates for graphic sizes.

#### DISASSEMBLY:





# XClaim 2x2 Kit 02 Display Graphic Style

IMPORTANT: Take a moment to review your display to understand front and rear connection points on the graphic styles in this kit. Typical graphic connections are shown to the right.







Graphic Left







# **XClaim Displays**



XCLM-3X3-K2 XCLM-3X3-K1

XCLM-3X3-K3

XCLM-3X3-K4





XCLM-3X3-K6

# **XClaim Displays**