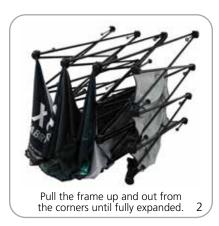

### additional information:

- OCX shipping case available as optional upgrade

- Optional lighting solution LUM-200 or LUM-LED-200 available (excluding Pyramid kits) SETUP:

on a flat, clean surface. Review the frame and notice where top hubs (with light clips) are located.