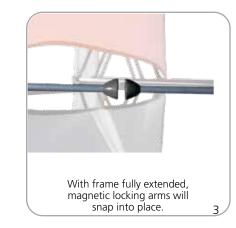

## features and benefits:

- Fabric popup display system
- Collapsible frame uses magnetic locking arms to remain standing
- Pre-attached stretch fabric graphics make set-up fast & easy
- Push-fit graphic connection technology