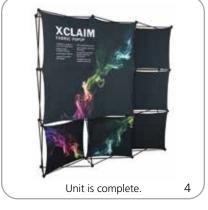

# XClaim™

Twenty nine XClaim  ${}^{\rm T\!M}$  fabric popup display sizes and configurations are available.

XClaim is a versitile stretch fabric popup display system. Add dimesion to your event or tradeshow with unique, exciting graphic styles. XClaim is easy to setup, is lightweight and portable. The collapsible popup frame is fully magnetic (with magnetic linking connectors), making it simple to assemble and disassemble. Stretch fabric graphics come pre-attached to the frame, making assembly easy and fast. Graphics adhere to the hubs using push-fit attachment technology. Kits come with graphics, frame and drawstring carry bag. Kits are available in 29 configurations.

## features and benefits:

- Fabric popup display system
- Collapsible frame uses magnetic locking arms to remain standing
- Pre-attached stretch fabric graphics make set-up fast & easy
- Push-fit graphic connection technology