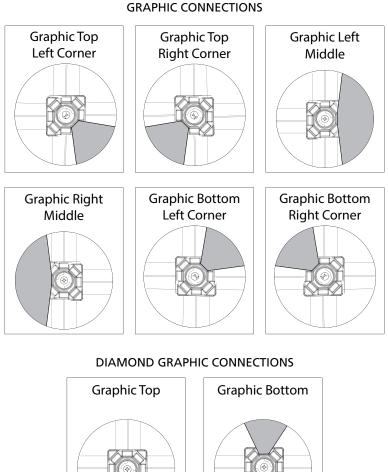

# XClaim 2x2 Kit 02 Display Graphic Style

IMPORTANT: Take a moment to review your display to understand front and rear connection points on the graphic styles in this kit. Typical graphic connections are shown to the right.

Graphic Left