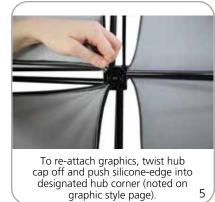

#### **GRAPHIC APPLICATION:**

\*Graphics come pre-attached to the frame. To re-attach graphics to frame follow the graphics style specific to the unit purchased.

1

\* Some kits may come with back graphics detached. Follow graphic application instructions to reapply. Before disassembly it is best to remove those rear only graphics before collapsing frame.

\*See graphic templates for graphic sizes.