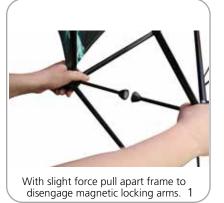

## features and benefits:

- Fabric popup display system
- Collapsible frame uses magnetic locking arms to remain standing
- Pre-attached stretch fabric graphics make set-up fast & easy
- Push-fit graphic connection technology

#### DISASSEMBLY: