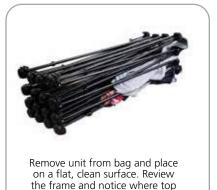

10.24"w x 9.84"h 870mm(l) x 260mm(w) x 250mm(h)

**4x3:** 34.25"l x 12.2"w x 12.2"h 870mm(l) x 310mm(w) x 310mm(h)

**3-Quad:** 34.25" | x 10.24" w x 7.78" h 870mm(l) x 260mm(l) x 200mm(h)

**6-Quad:** 34.25" | x 10.24" w x 9.84" h 870mm(l) x 260mm(w) x 250mm(h)

**10-Quad:** 34.25"l x 12.2"w x 12.2"h 870mm(l) x 310mm(w) x 310mm(h)

# Approximate shipping weight (includes hardware and carry bag only):

**Tabletop/2x2:** 7.5 lbs / 3.4 kgs

1x3: 6.7 lbs / 3.02 kgs 2x3: 9.7 lbs / 4.4 kgs 3x3: 13.12 lbs / 5.95 kgs 4x3: 17.15 lbs / 7.78 kgs 3-Quad: 6.6 lbs / 3 kgs 6-Quad: 10.58 lbs / 4.8 kgs 10-Quad: 15.9 lbs / 7.22 kgs

# additional information:

- OCX shipping case available as optional upgrade
- Optional lighting solution LUM-200 or LUM-LED-200 available (excluding Pyramid kits)

# SETUP:



hubs (with light clips) are located.







### **GRAPHIC APPLICATION:**



To re-attach graphics, twist hub cap off and push silicone-edge into designated hub corner (noted on graphic style page).



Twist cap onto hub to cover silicone-edge.

6

- \*Graphics come pre-attached to the frame. To re-attach graphics to frame follow the graphics style specific to the unit purchased.
- \* Some kits may come with back graphics detached. Follow graphic application instructions to reapply. Before disassembly it is best to remove those rear only graphics before collapsing frame.
- \*See graphic templates for graphic sizes.

# DISASSEMBLY:



With slight force pull apart frame to disengage magnetic locking arms. 1



# XClaim 2x2 Kit 04 Display Graphic Style

**IMPORTANT:** Take a moment to review