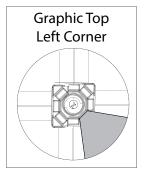

### **GRAPHIC APPLICATION:**

To re-attach graphics, twist hub cap off and push silicone-edge into designated hub corner (noted on graphic style page).

Twist cap onto hub to cover silicone-edge.

6

- \*Graphics come pre-attached to the frame. To re-attach graphics to frame follow the graphics style specific to the unit purchased.
- \* Some kits may come with back graphics detached. Follow graphic application instructions to reapply. Before disassembly it is best to remove those rear only graphics before collapsing frame.
- \*See graphic templates for graphic sizes.

### **GRAPHIC CONNECTIONS**