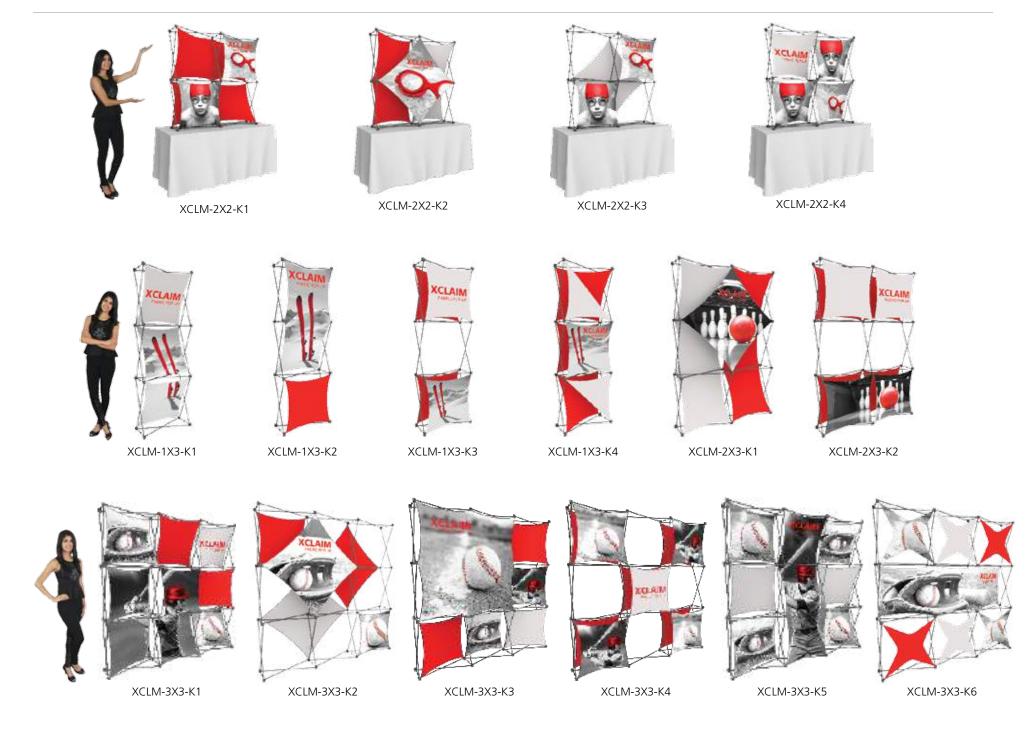

# **XClaim**<sup>™</sup>

Twenty nine XClaim<sup>™</sup> fabric popup display sizes and configurations are available.

XClaim is a versitile stretch fabric popup display system. Add dimesion to your event or tradeshow with unique, exciting graphic styles. XClaim is easy to setup, is lightweight and portable. The collapsible popup frame is fully magnetic (with magnetic linking connectors), making it simple to assemble and disassemble. Stretch fabric graphics come pre-attached to the frame, making assembly easy and fast. Graphics adhere to the hubs using push-fit attachment technology. Kits come with graphics, frame and drawstring carry bag. Kits are available in 29 configurations.

# features and benefits:

- Fabric popup display system
- Collapsible frame uses magnetic locking arms to remain standing
- Pre-attached stretch fabric graphics make set-up fast & easy
- Push-fit graphic connection technology
- 7 frame sizes and a variety of graphic styles to select from
- Optional lighting solution LUM-200 or LUM-LED-200 available (excluding Pyramid kits)
- Lifetime limited hardware warranty against manufacturer defects
- Comes in a drawstring carry bag