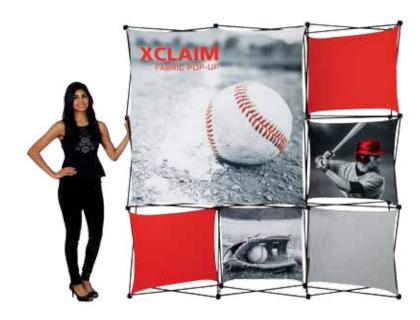

# **XClaim**<sup>™</sup>

Twenty nine XClaim<sup>™</sup> fabric popup display sizes and configurations are available.

XClaim is a versitile stretch fabric popup display system. Add dimesion to your event or tradeshow with unique, exciting graphic styles. XClaim is easy to setup, is lightweight and portable. The collapsible popup frame is fully magnetic (with magnetic linking connectors), making it simple to assemble and disassemble. Stretch fabric graphics come pre-attached to the frame, making assembly easy and fast. Graphics adhere to the hubs using push-fit attachment technology. Kits come with graphics, frame and drawstring carry bag. Kits are available in 29 configurations.

Stretch push-fit fabric graphics come **pre-attached** to collapsible frame

We are continually improving and modifying our product range and reserve the right to vary the specifications without prior notice. All dimensions and weights quoted are approximate and we accept no responsibility for variance. E&OE. See Graphic Templates for graphic bleed specifications.

# features and benefits:

- Fabric popup display system
- Collapsible frame uses magnetic locking arms to remain standing
- Pre-attached stretch fabric graphics make set-up fast & easy
- Push-fit graphic connection technology
- 7 frame sizes and a variety of graphic styles to select from
- Optional lighting solution LUM-200 or LUM-LED-200 available (excluding Pyramid kits)
- Lifetime limited hardware warranty against manufacturer defects
- Comes in a drawstring carry bag