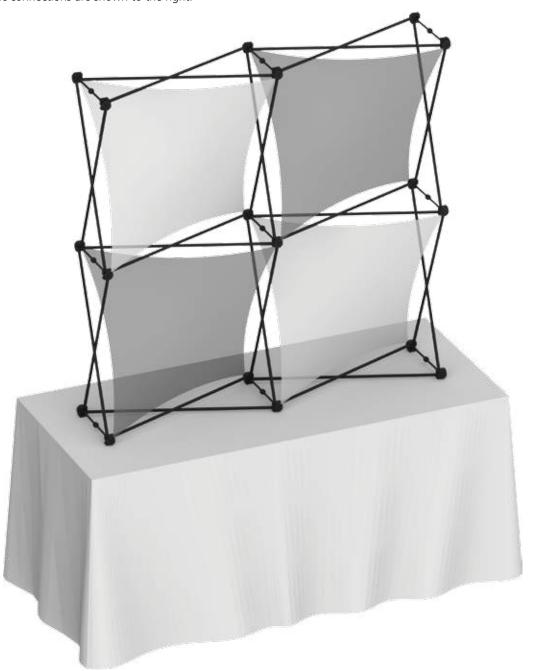

# XClaim 2x2 Kit 04 Display Graphic Style

**IMPORTANT:** Take a moment to review your display to understand front and rear connection points on the graphic styles in this kit. Typical graphic connections are shown to the right.

### **GRAPHIC CONNECTIONS**

#### Assembled unit:

**Tabletop/2x2:** 59.11"w x 59.42"h x 12.8"d 1501.37mm(w) x 1509.37mm(h) x 325mm(d)

**1x3:** 30.30"w x 88.23"h x 12.8"d 769.68mm(w) x 2241.06mm(h) x 325mm(d)

**2x3**: 59.11"w x 88.23"h x 12.8"h 1501.37mm(w) x 2241.06mm(h) x 325mm(d)