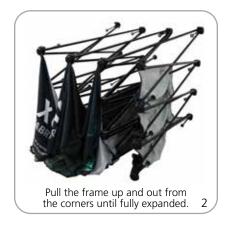

# features and benefits:

- Fabric popup display system
- Collapsible frame uses magnetic locking arms to remain standing
- Pre-attached stretch fabric graphics make set-up fast & easy
- Push-fit graphic connection technology
- 7 frame sizes and a variety of graphic styles to select from
- Optional lighting solution LUM-200 or LUM-LED-200 available (excluding Pyramid kits)
- Lifetime limited hardware warranty against manufacturer defects
- Comes in a drawstring carry bag

# DISASSEMBLY:

With slight force pull apart frame to disengage magnetic locking arms. 1