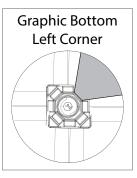

### **GRAPHIC APPLICATION:**

To re-attach graphics, twist hub cap off and push silicone-edge into designated hub corner (noted on graphic style page).

Twist cap onto hub to cover silicone-edge.

6

- \*Graphics come pre-attached to the frame. To re-attach graphics to frame follow the graphics style specific to the unit purchased.
- \* Some kits may come with back graphics detached. Follow graphic application instructions to reapply. Before disassembly it is best to remove those rear only graphics before collapsing frame.
- \*See graphic templates for graphic sizes.

### **GRAPHIC CONNECTIONS**