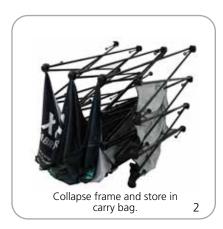

# **XClaim**<sup>™</sup>

Twenty nine XClaim<sup>™</sup> fabric popup display sizes and configurations are available.

XClaim is a versitile stretch fabric popup display system. Add dimesion to your event or tradeshow with unique, exciting graphic styles. XClaim is easy to setup, is lightweight and portable. The collapsible popup frame is fully magnetic (with magnetic linking connectors), making it simple to assemble and disassemble. Stretch fabric graphics come pre-attached to the frame, making assembly easy and fast. Graphics adhere to the hubs using push-fit attachment technology. Kits come with graphics, frame and drawstring carry bag. Kits are available in 29 configurations.