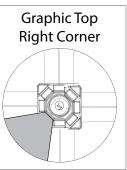

### **GRAPHIC APPLICATION:**

To re-attach graphics, twist hub cap off and push silicone-edge into designated hub corner (noted on graphic style page).

Twist cap onto hub to cover silicone-edge.

6

- \*Graphics come pre-attached to the frame. To re-attach graphics to frame follow the graphics style specific to the unit purchased.
- \* Some kits may come with back graphics detached. Follow graphic application instructions to reapply. Before disassembly it is best to remove those rear only graphics before collapsing frame.
- \*See graphic templates for graphic sizes.

### **GRAPHIC CONNECTIONS**