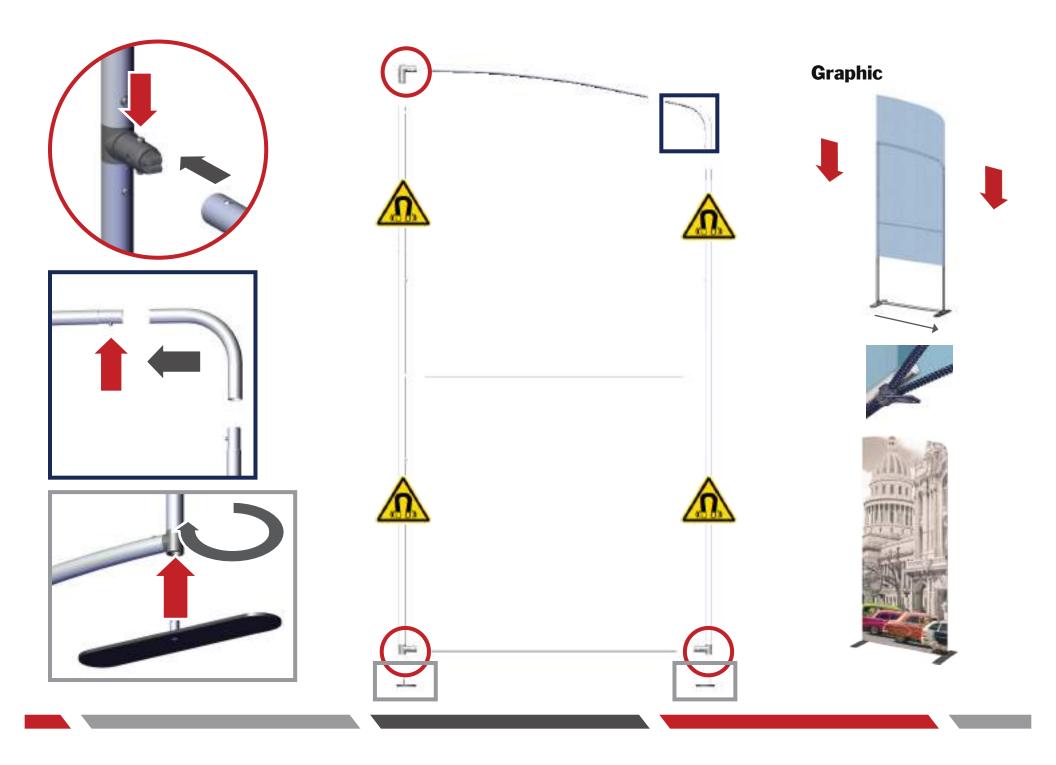

### MOD-FRM-09-M-TL

Modulate <sup>™</sup> Fabric Banners feature unique angles and shapes, are portable and now are even easier to configure to achieve your dream space! Modulate now offers magnets to attach frames and keep them securely connected together. Choose from multiple frame shapes to design your own combinations – walls, booths, conference rooms, storage areas – the possibilities are endless! The aluminum tube frames feature snap-button connections coupled with a printed pillowcase fabric graphic to slip over the frame and zip closed at the bottom. Twist-lock feet connect the tube frames at the bottom of the display. Each frame comes in a durable, portable carry bag.

### MOD-FRM-11-M-TL

Modulate <sup>™</sup> Fabric Banners feature unique angles and shapes, are portable and now are even easier to configure to achieve your dream space! Modulate now offers magnets to attach frames and keep them securely connected together. Choose from multiple frame shapes to design your own combinations – walls, booths, conference rooms, storage areas – the possibilities are endless! The aluminum tube frames feature snap-button connections coupled with a printed pillowcase fabric graphic to slip over the frame and zip closed at the bottom. Twist-lock feet connect the tube frames at the bottom of the display. Each frame comes in a durable, portable carry bag.