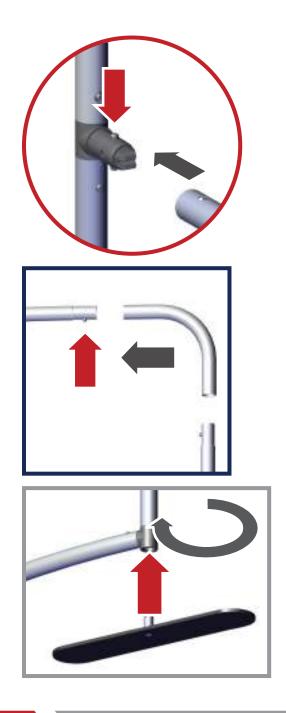

#### MOD-30-02-M-TL MOD-30-02-M-TL-OCE

Modulate <sup>™</sup> Fabric Banner kits feature unique angles and shapes, are portable and now are even easier to configure to achieve your dream space! Modulate now offers magnets to attach frames and keep them securely connected together. Choose from multiple frame shapes to design your own combinations – walls, booths, conference rooms, storage areas – the possibilities are endless! The aluminum tube frames feature snap-button connections that are coupled with a printed pillowcase fabric graphic that slips over the frame and zips closed at the bottom. Twist-lock feet connect the tube frames at the bottom of the display. Each frame comes in a durable, portable carry bag.

### MOD-FRM-09-M-TL

Modulate <sup>™</sup> Fabric Banners feature unique angles and shapes, are portable and now are even easier to configure to achieve your dream space! Modulate now offers magnets to attach frames and keep them securely connected together. Choose from multiple frame shapes to design your own combinations – walls, booths, conference rooms, storage areas – the possibilities are endless! The aluminum tube frames feature snap-button connections coupled with a printed pillowcase fabric graphic to slip over the frame and zip closed at the bottom. Twist-lock feet connect the tube frames at the bottom of the display. Each frame comes in a durable, portable carry bag.