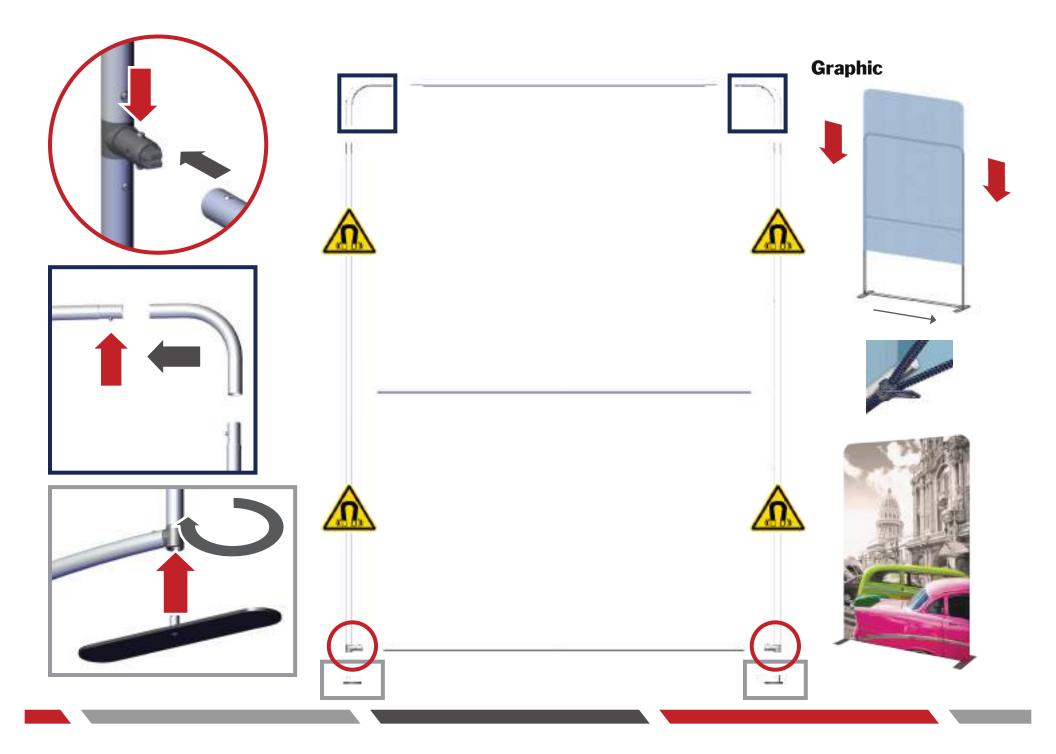

#### MOD-30-02-M-TL MOD-30-02-M-TL-OCE

Modulate <sup>™</sup> Fabric Banner kits feature unique angles and shapes, are portable and now are even easier to configure to achieve your dream space! Modulate now offers magnets to attach frames and keep them securely connected together. Choose from multiple frame shapes to design your own combinations – walls, booths, conference rooms, storage areas – the possibilities are endless! The aluminum tube frames feature snap-button connections that are coupled with a printed pillowcase fabric graphic that slips over the frame and zips closed at the bottom. Twist-lock feet connect the tube frames at the bottom of the display. Each frame comes in a durable, portable carry bag.

### features and benefits:

- Magnetized premium aluminum tube frame
- with snap button assembly
- Easy to store and ship
- Quick to set up
- Weighted feet for added stability - Comes with carry bag and box

### **Strong Magnetic Field**

Use caution when handling this product around mechanical wrist watches, metal tools, electronic devices, credit cards or any other similar items. DO NOT place any part of the body, such as fingers, hands, etc, between the magnetic surface areas of the components.

### **Suggested Kit Layout**