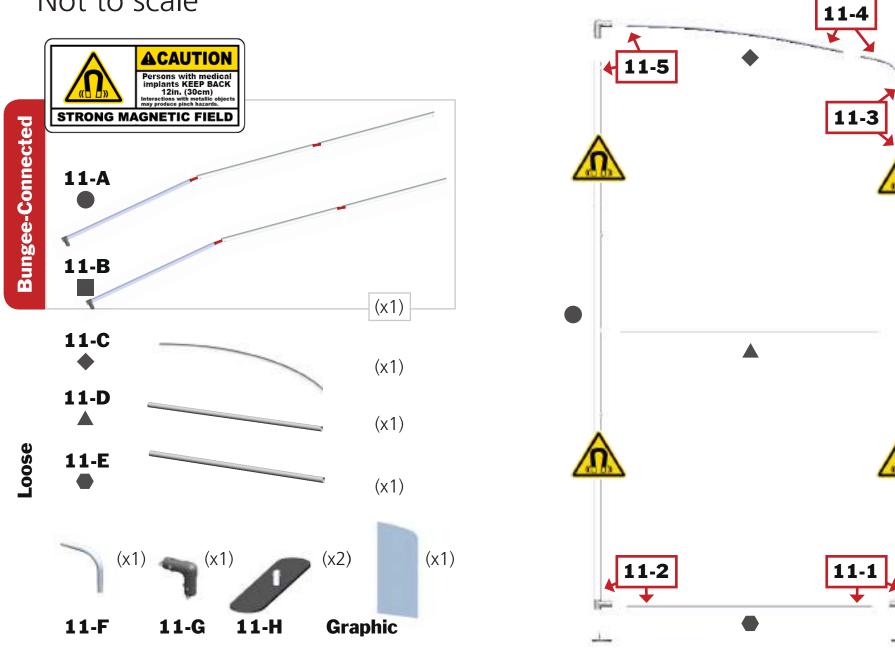

### **Included In Your Kit**

MOD-FRM-09-M-TL x3

MOD-FRM-10-M-TL x2

MOD-FRM-11-M-TL x2

### **Suggested Kit Layout**

## Modulate Frame 11

### dimensions:

Hardware

13 lbs / 6 kg

Graphic

Visit:

Shipping

Box size:

16 lbs / 8 kg

### \*Not to scale