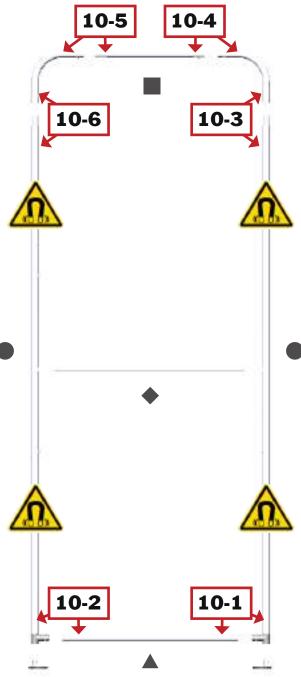

### **Suggested Kit Layout**

### **Included In Your Kit**

MOD-FRM-09-M-TL x3

MOD-FRM-10-M-TL x2

MOD-FRM-11-M-TL x2