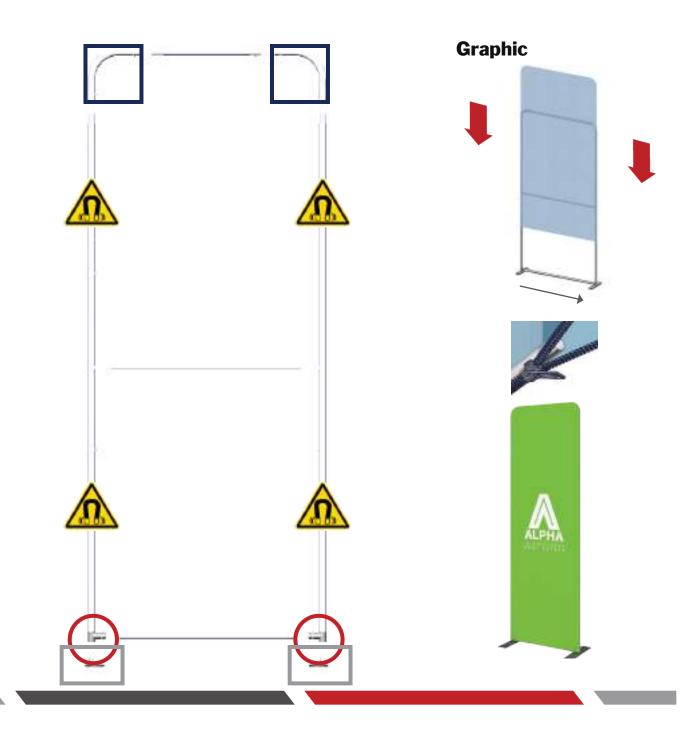

### **Suggested Kit Layout**

### **Strong Magnetic Field**

Use caution when handling this product around mechanical wrist watches, metal tools, electronic devices, credit cards or any other similar items. DO NOT place any part of the body, such as fingers, hands, etc, between the magnetic surface areas of the components.