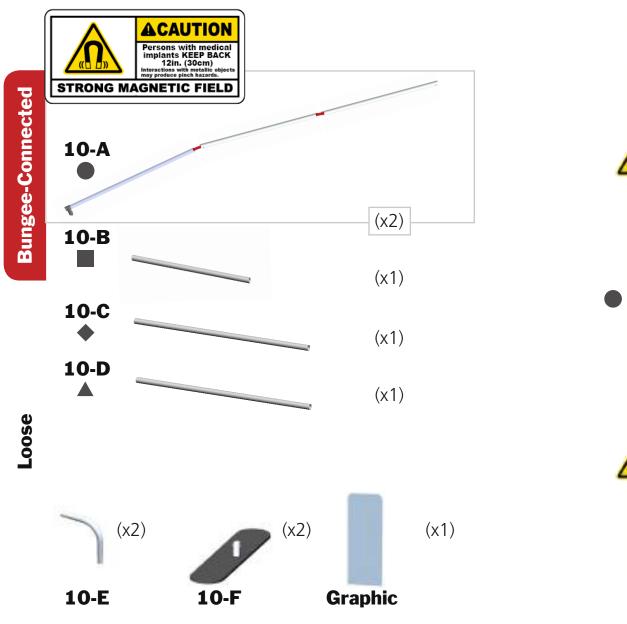

### **Included In Your Kit**

MOD-FRM-09-M-TL x3

MOD-FRM-10-M-TL x2

MOD-FRM-11-M-TL x2

## Modulate Frame 10

#### MOD-FRM-10-M-TL

Modulate <sup>™</sup> Fabric Banners feature unique angles and shapes, are portable and now are even easier to configure to achieve your dream space! Modulate now offers magnets to attach frames and keep them securely connected together. Choose from multiple frame shapes to design your own combinations – walls, booths, conference rooms, storage areas – the possibilities are endless! The aluminum tube frames feature snap-button connections coupled with a printed pillowcase fabric graphic to slip over the frame and zip closed at the bottom. Twist-lock feet connect the tube frames at the bottom of the display. Each frame comes in a durable, portable carry bag.