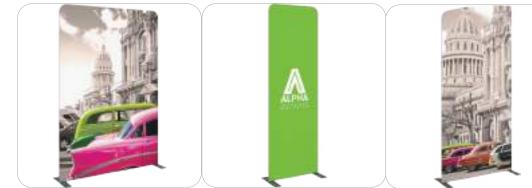

### **Included In Your Kit**

MOD-FRM-09-M-TL x3

MOD-FRM-10-M-TL x2

MOD-FRM-11-M-TL x2

### Modulate Frame 09

### MOD-FRM-09-M-TL

Modulate <sup>™</sup> Fabric Banners feature unique angles and shapes, are portable and now are even easier to configure to achieve your dream space! Modulate now offers magnets to attach frames and keep them securely connected together. Choose from multiple frame shapes to design your own combinations – walls, booths, conference rooms, storage areas – the possibilities are endless! The aluminum tube frames feature snap-button connections coupled with a printed pillowcase fabric graphic to slip over the frame and zip closed at the bottom. Twist-lock feet connect the tube frames at the bottom of the display. Each frame comes in a durable, portable carry bag.

## Modulate Frame 10

#### MOD-FRM-10-M-TL

Modulate <sup>™</sup> Fabric Banners feature unique angles and shapes, are portable and now are even easier to configure to achieve your dream space! Modulate now offers magnets to attach frames and keep them securely connected together. Choose from multiple frame shapes to design your own combinations – walls, booths, conference rooms, storage areas – the possibilities are endless! The aluminum tube frames feature snap-button connections coupled with a printed pillowcase fabric graphic to slip over the frame and zip closed at the bottom. Twist-lock feet connect the tube frames at the bottom of the display. Each frame comes in a durable, portable carry bag.

## Modulate Frame 11

### MOD-FRM-11-M-TL

Modulate <sup>™</sup> Fabric Banners feature unique angles and shapes, are portable and now are even easier to configure to achieve your dream space! Modulate now offers magnets to attach frames and keep them securely connected together. Choose from multiple frame shapes to design your own combinations – walls, booths, conference rooms, storage areas – the possibilities are endless! The aluminum tube frames feature snap-button connections coupled with a printed pillowcase fabric graphic to slip over the frame and zip closed at the bottom. Twist-lock feet connect the tube frames at the bottom of the display. Each frame comes in a durable, portable carry bag.