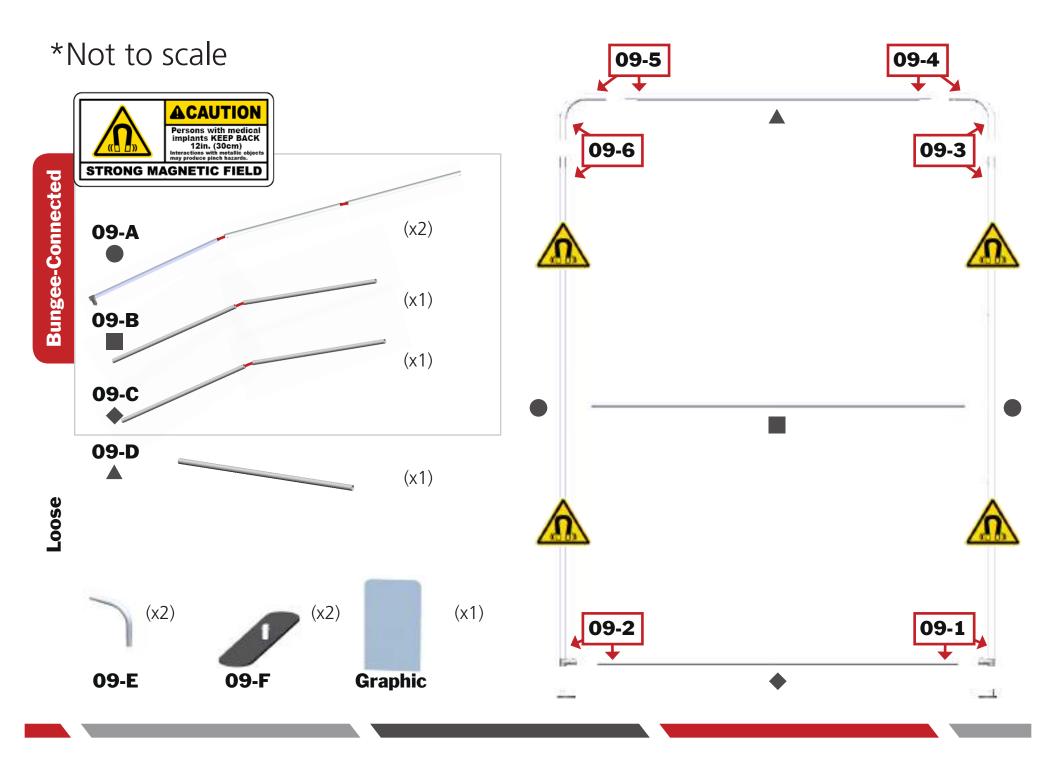

### Modulate Frame 09

### MOD-FRM-09-M-TL

Modulate <sup>™</sup> Fabric Banners feature unique angles and shapes, are portable and now are even easier to configure to achieve your dream space! Modulate now offers magnets to attach frames and keep them securely connected together. Choose from multiple frame shapes to design your own combinations – walls, booths, conference rooms, storage areas – the possibilities are endless! The aluminum tube frames feature snap-button connections coupled with a printed pillowcase fabric graphic to slip over the frame and zip closed at the bottom. Twist-lock feet connect the tube frames at the bottom of the display. Each frame comes in a durable, portable carry bag.

### \*Not to scale