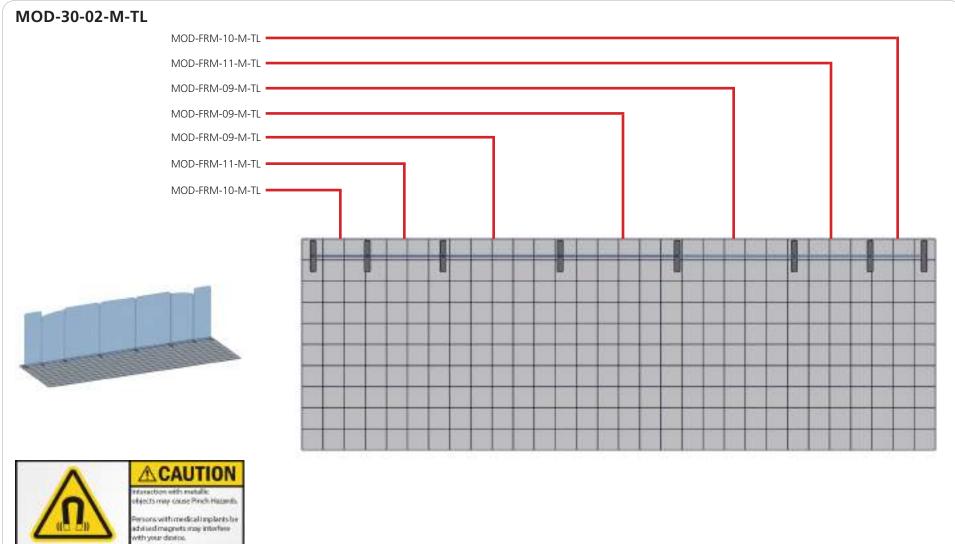

### **Included In Your Kit**

MOD-FRM-09-M-TL x3

MOD-FRM-10-M-TL x2

MOD-FRM-11-M-TL x2

### **Suggested Kit Layout**