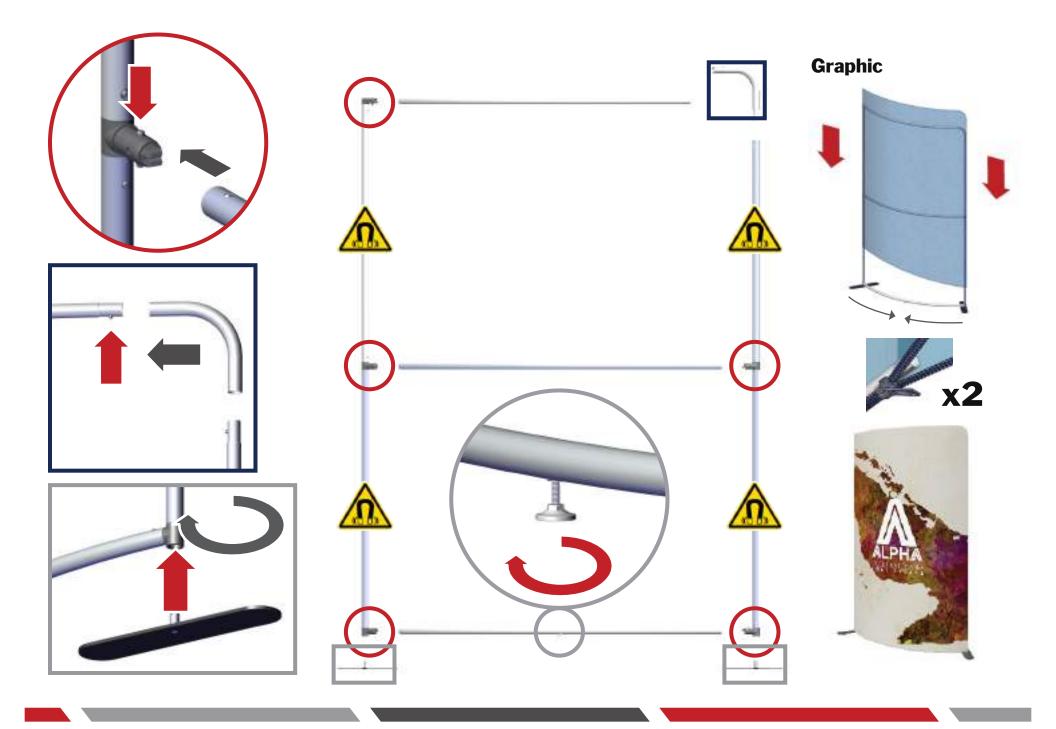

#### MOD-FRM-01-M-TL

Modulate ™ Fabric Banners feature unique angles and shapes, are portable and now are even easier to configure to achieve your dream space! Modulate now offers magnets to attach frames and keep them securely connected together. Choose from multiple frame shapes to design your own combinations – walls, booths, conference rooms, storage areas – the possibilities are endless! The aluminum tube frames feature snap-button connections coupled with a printed pillowcase fabric graphic to slip over the frame and zip closed at the bottom. Twist-lock feet connect the tube frames at the bottom of the display. Each frame comes in a durable, portable carry bag.

Use caution when handling this product around mechanical wrist watches, metal tools, electronic devices, credit cards or any other similar items. DO NOT place any part of the body, such as fingers, hands, etc, between the magnetic surface areas of the components.