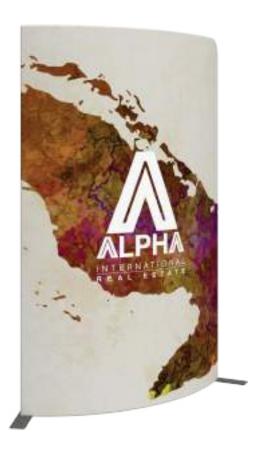

#### MOD-FRM-01-M-TL

Modulate ™ Fabric Banners feature unique angles and shapes, are portable and now are even easier to configure to achieve your dream space! Modulate now offers magnets to attach frames and keep them securely connected together. Choose from multiple frame shapes to design your own combinations – walls, booths, conference rooms, storage areas – the possibilities are endless! The aluminum tube frames feature snap-button connections coupled with a printed pillowcase fabric graphic to slip over the frame and zip closed at the bottom. Twist-lock feet connect the tube frames at the bottom of the display. Each frame comes in a durable, portable carry bag.

#### Graphic

Refer to related graphic template for more information.