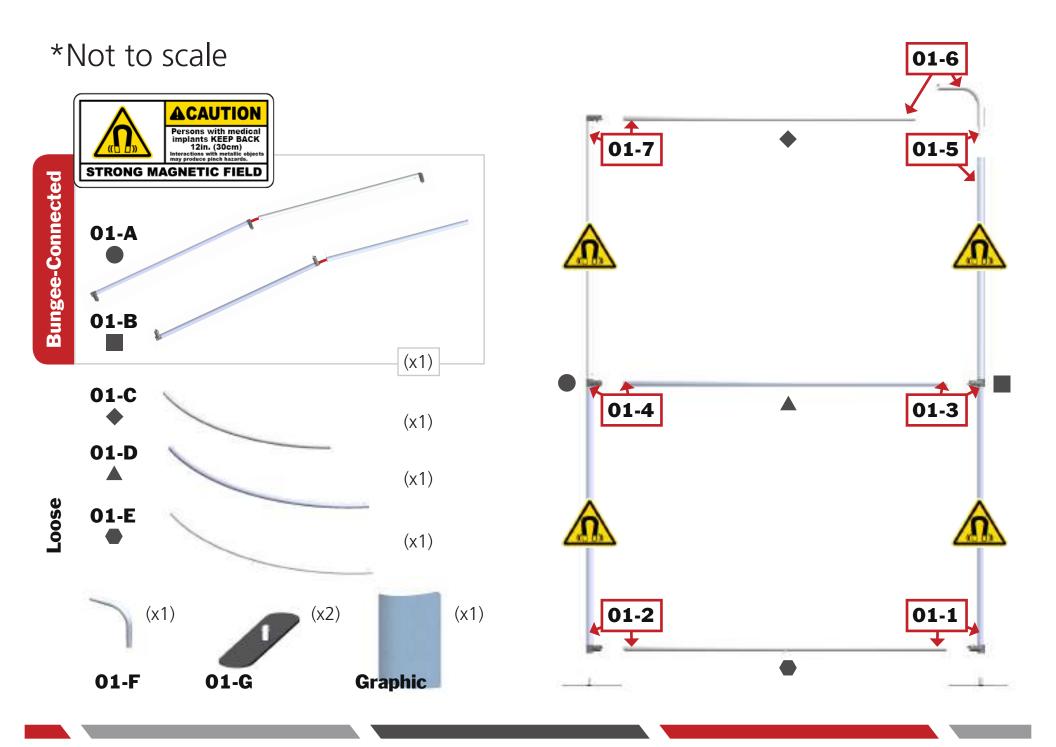

#### MOD-FRM-01-M-TL

Modulate ™ Fabric Banners feature unique angles and shapes, are portable and now are even easier to configure to achieve your dream space! Modulate now offers magnets to attach frames and keep them securely connected together. Choose from multiple frame shapes to design your own combinations – walls, booths, conference rooms, storage areas – the possibilities are endless! The aluminum tube frames feature snap-button connections coupled with a printed pillowcase fabric graphic to slip over the frame and zip closed at the bottom. Twist-lock feet connect the tube frames at the bottom of the display. Each frame comes in a durable, portable carry bag.

Use caution when handling this product around mechanical wrist watches, metal tools, electronic devices, credit cards or any other similar items. DO NOT place any part of the body, such as fingers, hands, etc, between the magnetic surface areas of the components.