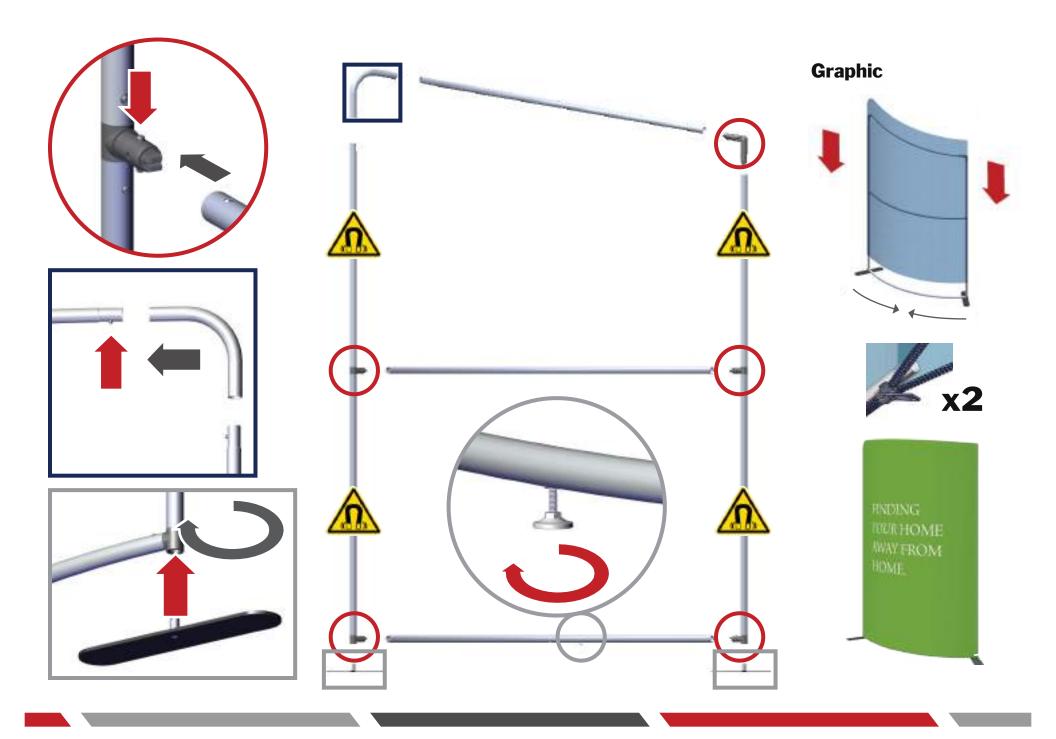

#### MOD-FRM-02-M-TL

Modulate <sup>™</sup> Fabric Banners feature unique angles and shapes, are portable and now are even easier to configure to achieve your dream space! Modulate now offers magnets to attach frames and keep them securely connected together. Choose from multiple frame shapes to design your own combinations - walls, booths, conference rooms, storage areas – the possibilities are endless! The aluminum tube frames feature snap-button connections coupled with a printed pillowcase fabric graphic to slip over the frame and zip closed at the bottom. Twist-lock feet connect the tube frames at the bottom of the display. Each frame comes in a durable, portable carry bag.

This product may include the following materials for recycle: aluminum, select wood, fabric, cardboard, paper, steel, and plastics.

1 person assembly recommended: