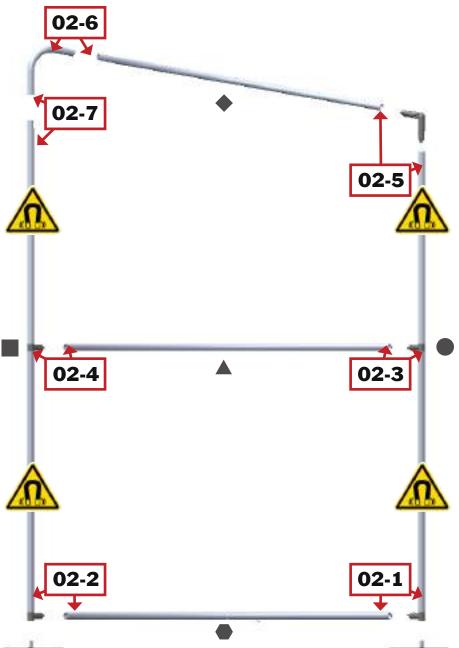

aphic

https://www.theexhibitorshandbook.com/ download-graphic-templates

Shipping

Packing box(es): 1 Box

Box size: 64"l x 15"h x 5"d 1626mm(l) x 381mm(h) x 127mm(d)

Approximate shipping weight: 18 lbs / 9 ka

#### Strong Magnetic Field

- Zipper pillowcase fabric graphics

manufacturer defects

- Lifetime limited hardware warranty against

Use caution when handling this product around mechanical wrist watches, metal tools, electronic devices, credit cards or any other similar items. DO NOT place any part of the body, such as fingers, hands, etc, between the magnetic surface areas of the components.



This product may include the following materials for recycle: aluminum, select wood, fabric, cardboard, paper, steel, and plastics.

1 person assembly recommended:



# \*Not to scale