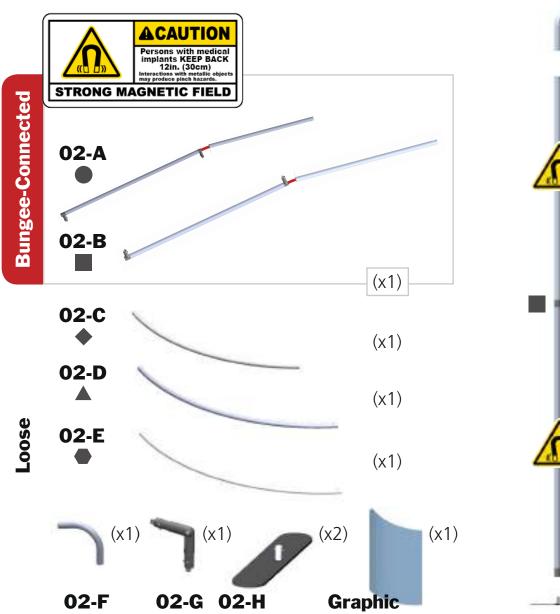

# Modulate Frame 02

#### MOD-FRM-02-M-TL

Modulate <sup>™</sup> Fabric Banners feature unique angles and shapes, are portable and now are even easier to configure to achieve your dream space! Modulate now offers magnets to attach frames and keep them securely connected together. Choose from multiple frame shapes to design your own combinations - walls, booths, conference rooms, storage areas – the possibilities are endless! The aluminum tube frames feature snap-button connections coupled with a printed pillowcase fabric graphic to slip over the frame and zip closed at the bottom. Twist-lock feet connect the tube frames at the bottom of the display. Each frame comes in a durable, portable carry bag.

## features and benefits:

- Magnetized premium aluminum tube frame
- with snap button assembly
- Easy to store and ship
- Quick to set up
- Weighted feet for added stability - Comes with carry bag and box