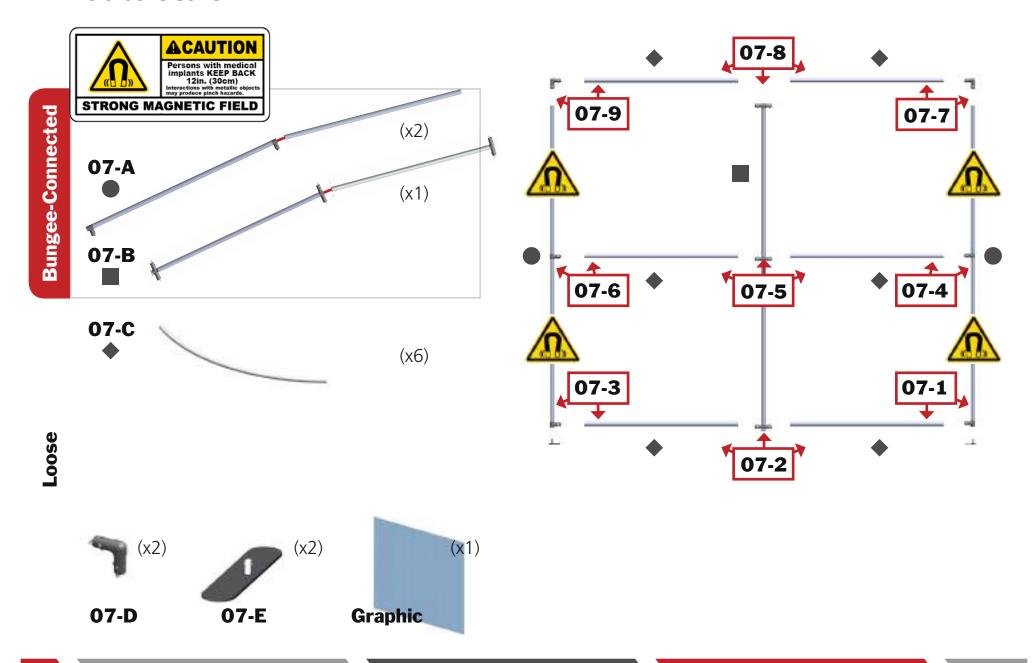

#### MOD-FRM-07-M-TL

Modulate ™ Fabric Banners feature unique angles and shapes, are portable and now are even easier to configure to achieve your dream space! Modulate now offers magnets to attach frames and keep them securely connected together. Choose from multiple frame shapes to design your own combinations – walls, booths, conference rooms, storage areas – the possibilities are endless! The aluminum tube frames feature snap-button connections coupled with a printed pillowcase fabric graphic to slip over the frame and zip closed at the bottom. Twist-lock feet connect the tube frames at the bottom of the display. Each frame comes in a durable, portable carry bag.

### features and benefits:

- Magnetized premium aluminum tube frame with snap button assembly
- Easy to store and ship
- Quick to set up
- Weighted feet for added stability
- Comes with carry bag and box

## additional information:

Graphic material:

Dye-sublimation zipper pillowcase fabric

When included in a larger kit, a different packaging solution will be listed to accommodate all contents of the kit. Individual packaging no longer provided.

Use caution when handling this product around mechanical wrist watches, metal tools, electronic devices, credit cards or any other similar items. DO NOT place any part of the body, such as fingers, hands, etc, between the magnetic surface areas of the components.