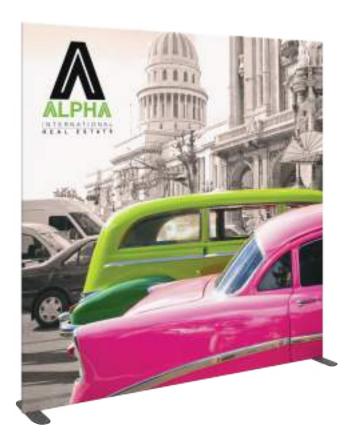

# **Modulate Frame 07**

#### MOD-FRM-07-M-TL

Modulate ™ Fabric Banners feature unique angles and shapes, are portable and now are even easier to configure to achieve your dream space! Modulate now offers magnets to attach frames and keep them securely connected together. Choose from multiple frame shapes to design your own combinations – walls, booths, conference rooms, storage areas – the possibilities are endless! The aluminum tube frames feature snap-button connections coupled with a printed pillowcase fabric graphic to slip over the frame and zip closed at the bottom. Twist-lock feet connect the tube frames at the bottom of the display. Each frame comes in a durable, portable carry bag.

### features and benefits:

- Magnetized premium aluminum tube frame with snap button assembly
- Easy to store and ship
- Quick to set up
- Weighted feet for added stability
- Comes with carry bag and box

- Zipper pillowcase fabric graphics
- Lifetime limited hardware warranty against manufacturer defects