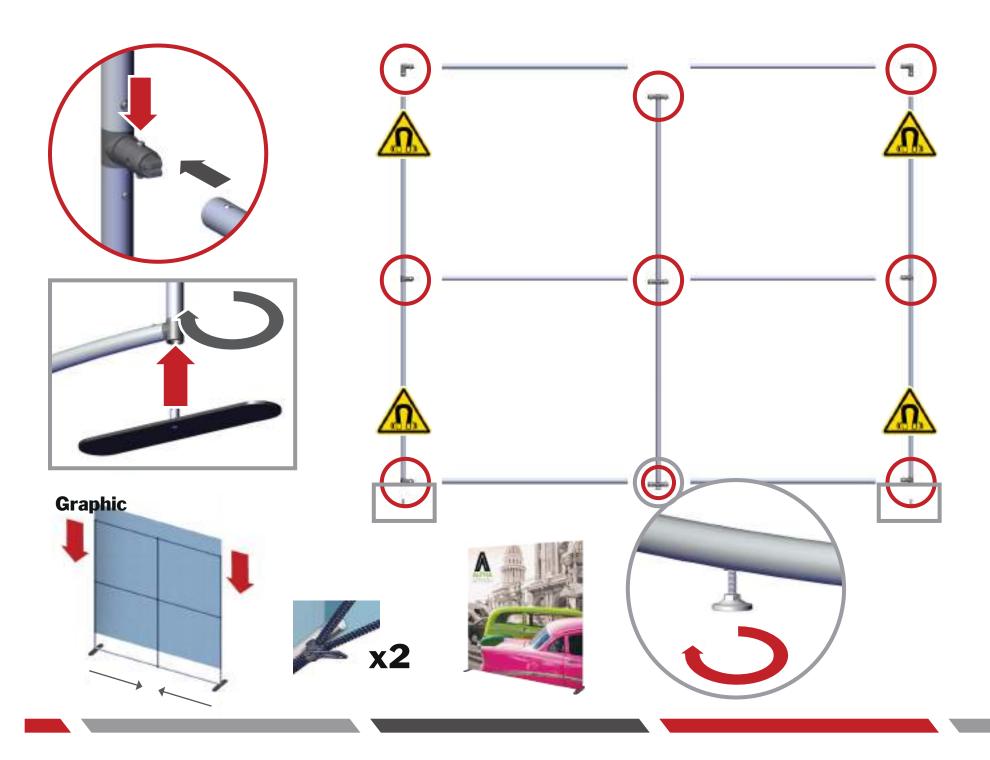

#### MOD-FRM-07-M-TL

Modulate ™ Fabric Banners feature unique angles and shapes, are portable and now are even easier to configure to achieve your dream space! Modulate now offers magnets to attach frames and keep them securely connected together. Choose from multiple frame shapes to design your own combinations – walls, booths, conference rooms, storage areas – the possibilities are endless! The aluminum tube frames feature snap-button connections coupled with a printed pillowcase fabric graphic to slip over the frame and zip closed at the bottom. Twist-lock feet connect the tube frames at the bottom of the display. Each frame comes in a durable, portable carry bag.

### features and benefits:

- Magnetized premium aluminum tube frame with snap button assembly
- Easy to store and ship
- Quick to set up
- Weighted feet for added stability
- Comes with carry bag and box

#### Graphic

Refer to related graphic template for more information.