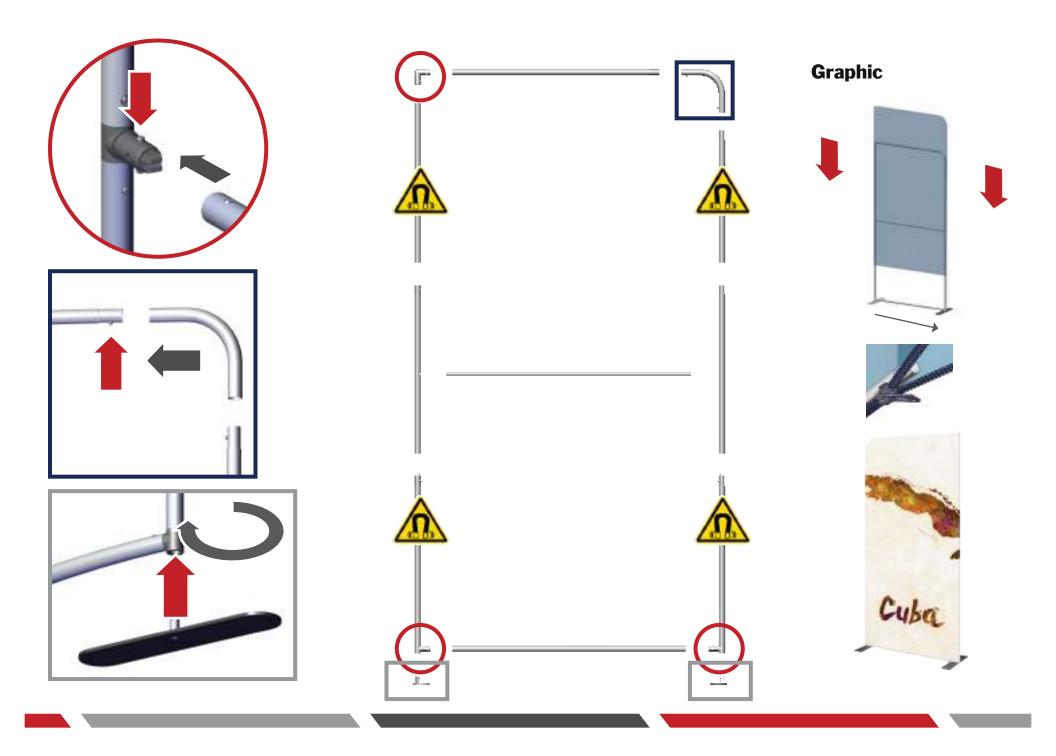

# Modulate Frame 08

#### MOD-FRM-08-M-TL

Modulate <sup>™</sup> Fabric Banners feature unique angles and shapes, are portable and now are even easier to configure to achieve your dream space! Modulate now offers magnets to attach frames and keep them securely connected together. Choose from multiple frame shapes to design your own combinations – walls, booths, conference rooms, storage areas – the possibilities are endless! The aluminum tube frames feature snap-button connections coupled with a printed pillowcase fabric graphic to slip over the frame and zip closed at the bottom. Twist-lock feet connect the tube frames at the bottom of the display. Each frame comes in a durable, portable carry bag.

## . .. . Assembled unit: 46.7"w x 92.2"h x 15.7"d 1187mm(w) x 2342mm(h) x 399mm(d) Approximate weight: 13 lbs / 6 kg

Refer to related graphic template for more information.

Visit:

Graphic

https://www.theexhibitorshandbook.com/ download-graphic-templates