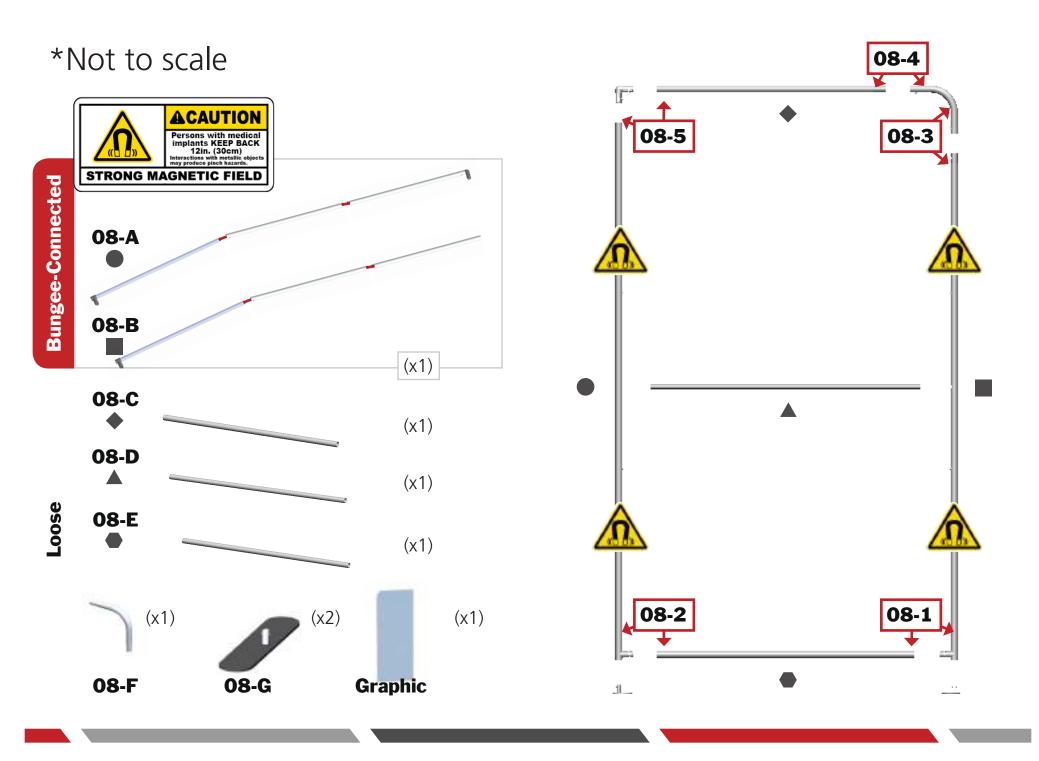

# Modulate Frame 08

#### MOD-FRM-08-M-TL

Modulate <sup>™</sup> Fabric Banners feature unique angles and shapes, are portable and now are even easier to configure to achieve your dream space! Modulate now offers magnets to attach frames and keep them securely connected together. Choose from multiple frame shapes to design your own combinations – walls, booths, conference rooms, storage areas – the possibilities are endless! The aluminum tube frames feature snap-button connections coupled with a printed pillowcase fabric graphic to slip over the frame and zip closed at the bottom. Twist-lock feet connect the tube frames at the bottom of the display. Each frame comes in a durable, portable carry bag.

### features and benefits:

- Magnetized premium aluminum tube frame
- with snap button assembly
- Easy to store and ship
- Quick to set up
- Weighted feet for added stability - Comes with carry bag and box

Strong Magnetic Field

Use caution when handling this product around mechanical wrist watches, metal tools, electronic devices, credit cards or any other similar items. DO NOT place any part of the body, such as fingers, hands, etc, between the magnetic surface areas of the components.