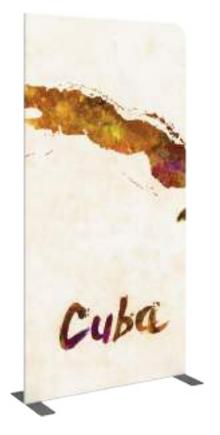

# Modulate Frame 08

#### MOD-FRM-08-M-TL

Modulate <sup>™</sup> Fabric Banners feature unique angles and shapes, are portable and now are even easier to configure to achieve your dream space! Modulate now offers magnets to attach frames and keep them securely connected together. Choose from multiple frame shapes to design your own combinations – walls, booths, conference rooms, storage areas – the possibilities are endless! The aluminum tube frames feature snap-button connections coupled with a printed pillowcase fabric graphic to slip over the frame and zip closed at the bottom. Twist-lock feet connect the tube frames at the bottom of the display. Each frame comes in a durable, portable carry bag.

## . .. . Assembled unit: 46.7"w x 92.2"h x 15.7"d 1187mm(w) x 2342mm(h) x 399mm(d) Approximate weight: 13 lbs / 6 kg

Refer to related graphic template for more information.

Visit:

Graphic

https://www.theexhibitorshandbook.com/ download-graphic-templates