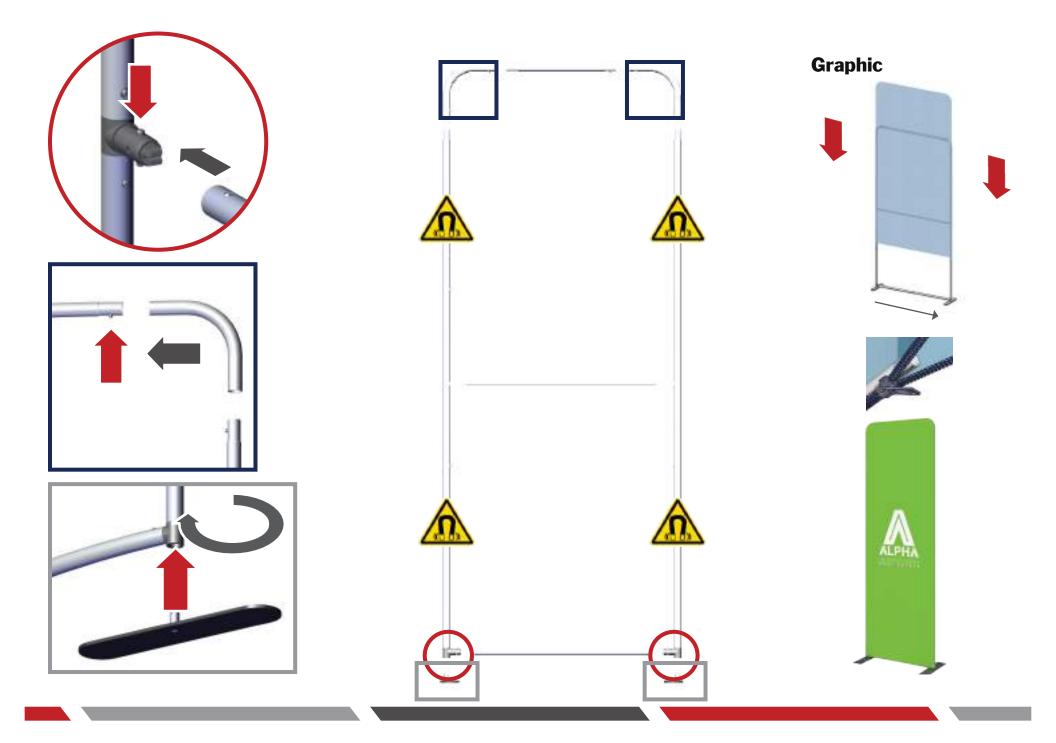

# **Modulate Frame 10**

#### MOD-FRM-10-M-TL

Modulate ™ Fabric Banners feature unique angles and shapes, are portable and now are even easier to configure to achieve your dream space! Modulate now offers magnets to attach frames and keep them securely connected together. Choose from multiple frame shapes to design your own combinations – walls, booths, conference rooms, storage areas – the possibilities are endless! The aluminum tube frames feature snap-button connections coupled with a printed pillowcase fabric graphic to slip over the frame and zip closed at the bottom. Twist-lock feet connect the tube frames at the bottom of the display. Each frame comes in a durable, portable carry bag.

## features and benefits:

- Magnetized premium aluminum tube frame with snap button assembly
- Easy to store and ship
- Quick to set up
- Weighted feet for added stability
- Comes with carry bag and box

#### Graphic

Refer to related graphic template for more information.