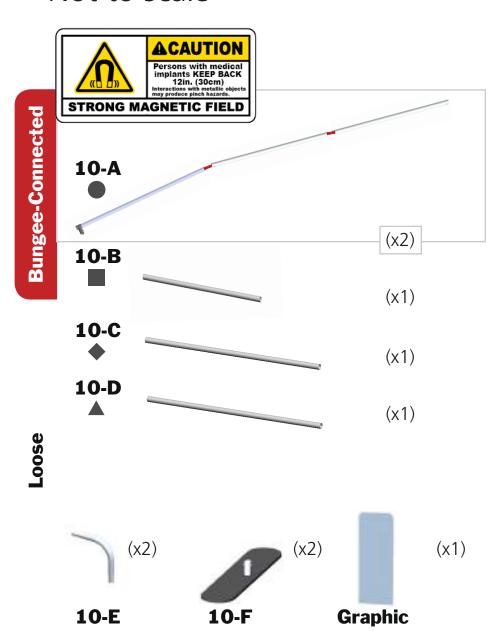

#### MOD-FRM-10-M-TL

Modulate ™ Fabric Banners feature unique angles and shapes, are portable and now are even easier to configure to achieve your dream space! Modulate now offers magnets to attach frames and keep them securely connected together. Choose from multiple frame shapes to design your own combinations – walls, booths, conference rooms, storage areas – the possibilities are endless! The aluminum tube frames feature snap-button connections coupled with a printed pillowcase fabric graphic to slip over the frame and zip closed at the bottom. Twist-lock feet connect the tube frames at the bottom of the display. Each frame comes in a durable, portable carry bag.

This product may include the following materials for recycle: aluminum, select wood, fabric, cardboard, paper, steel, and plastics.

1 person assembly recommended:

\*Not to scale