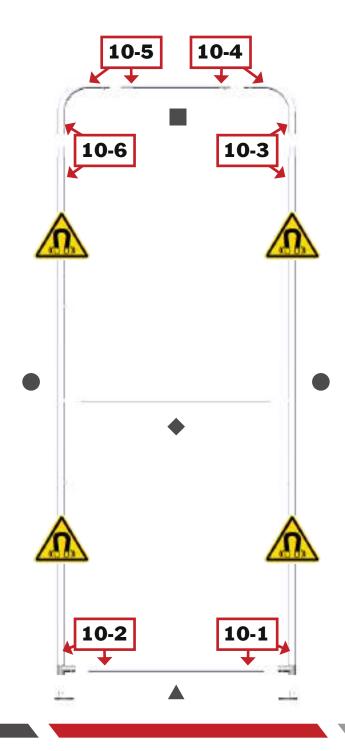

#### MOD-FRM-10-M-TL

Modulate ™ Fabric Banners feature unique angles and shapes, are portable and now are even easier to configure to achieve your dream space! Modulate now offers magnets to attach frames and keep them securely connected together. Choose from multiple frame shapes to design your own combinations – walls, booths, conference rooms, storage areas – the possibilities are endless! The aluminum tube frames feature snap-button connections coupled with a printed pillowcase fabric graphic to slip over the frame and zip closed at the bottom. Twist-lock feet connect the tube frames at the bottom of the display. Each frame comes in a durable, portable carry bag.

Use caution when handling this product around mechanical wrist watches, metal tools, electronic devices, credit cards or any other similar items. DO NOT place any part of the body, such as fingers, hands, etc, between the magnetic surface areas of the components.

This product may include the following materials for recycle: aluminum, select wood, fabric, cardboard, paper, steel, and plastics.

1 person assembly recommended:

\*Not to scale